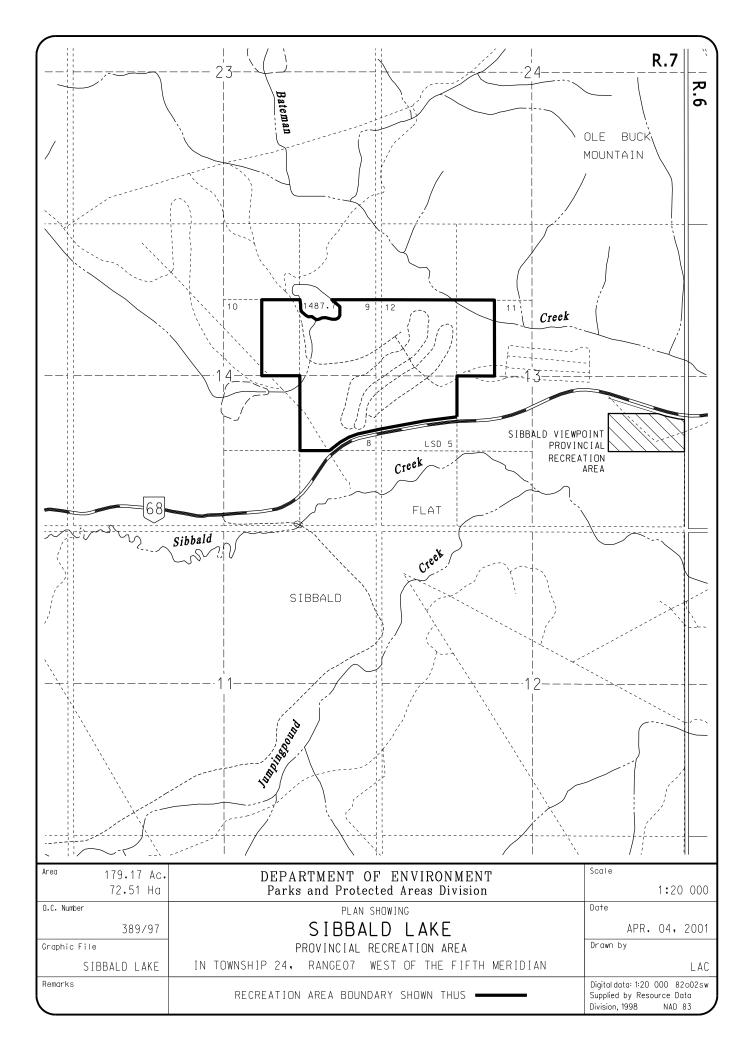

## SIBBALD LAKE PROVINCIAL RECREATION AREA

All those parcels or tracts of land, situate, lying and being in the unsurveyed twenty-fourth (24) township, in the seventh (7) range, west of the fifth (5) meridian, in the Province of Alberta, Canada, and being composed of: Legal subdivision twelve (12) and the west half of legal subdivision eleven (11) of section thirteen (13), all those portions of legal subdivision five (5) of section thirteen (13) and legal subdivision eight (8) of section fourteen (14) which lie generally to the north of the northerly limit of Secondary Highway No. 968, and all those portions of legal subdivision nine (9) and the east half of legal subdivision ten (10) of section fourteen (14) which are not covered by any of the waters of an unnamed lake.