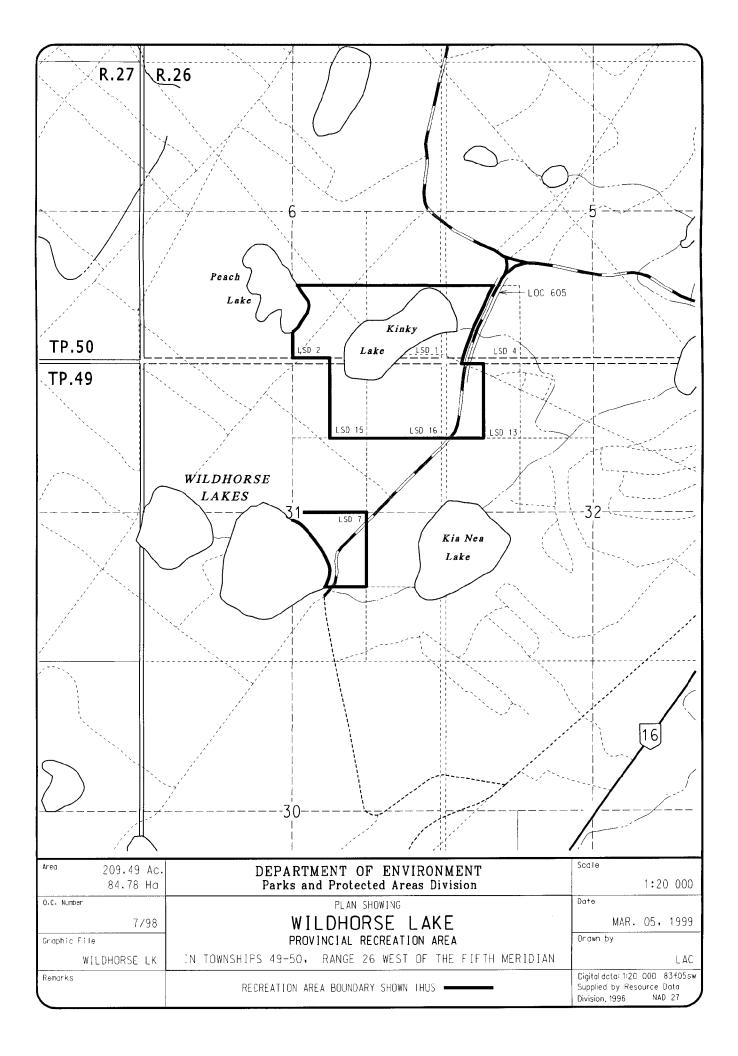

## Wildhorse Lake Provincial Recreation Area

In Township 49, Range 26, West of the 5th Meridian:

All those portions of what would be if surveyed under the present system of Alberta Land Surveys, legal subdivision 7 of Section 31 which is not covered by any of the waters of Wildhorse Lake, and lies on both sides of the North West Pulp & Power access road; and the west half of legal subdivision 13 of Section 32; the east half of legal subdivision 15 and all of legal subdivision 16 of Section 31 not covered by the waters of Kinky Lake.

In Township 50, Range 26, West of the 5th Meridian:

All those portions of what would be if surveyed under the present system of Alberta Land Surveys, legal subdivision 4 of Section 5 and legal subdivisions 1 and 2 of Section 6 not covered by the waters of Kinky Lake, and west of the westerly limit of LOC605.