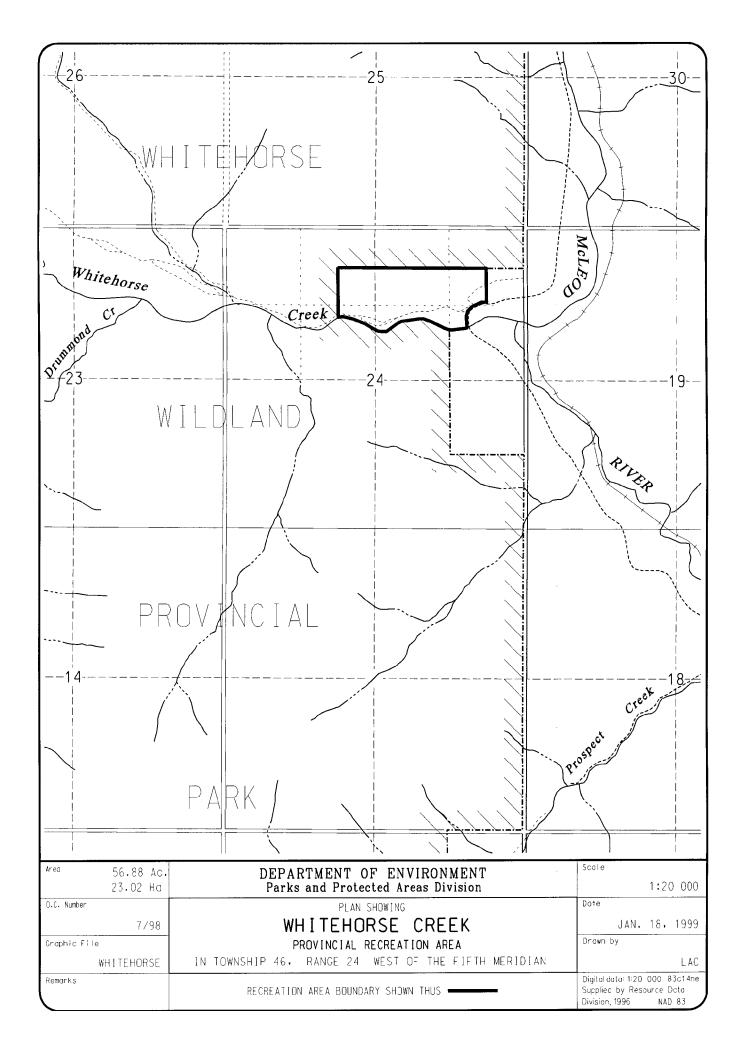

## Whitehorse Creek Provincial Recreation Area

In Township 46, Range 24, West of the 5th Meridian:

The southeast quarter of legal subdivision 14; the south half of legal subdivision 15; all that portion of legal subdivision 9 which lies to the west of the westerly limit of the Mountain Park Road, to the north of the left bank of Whitehorse Creek and on both sides of the Leland Mountain access road; all those portions of the north half of legal subdivision 10 and the northeast quarter of legal subdivision 11, which lie to the north of the left bank of the Whitehorse Creek and on both sides of the Leland Mountain access road; and all that portion of the southwest quarter of legal subdivision 16 which lies to the north and west of the Mountain Park Road, all in Section 24.