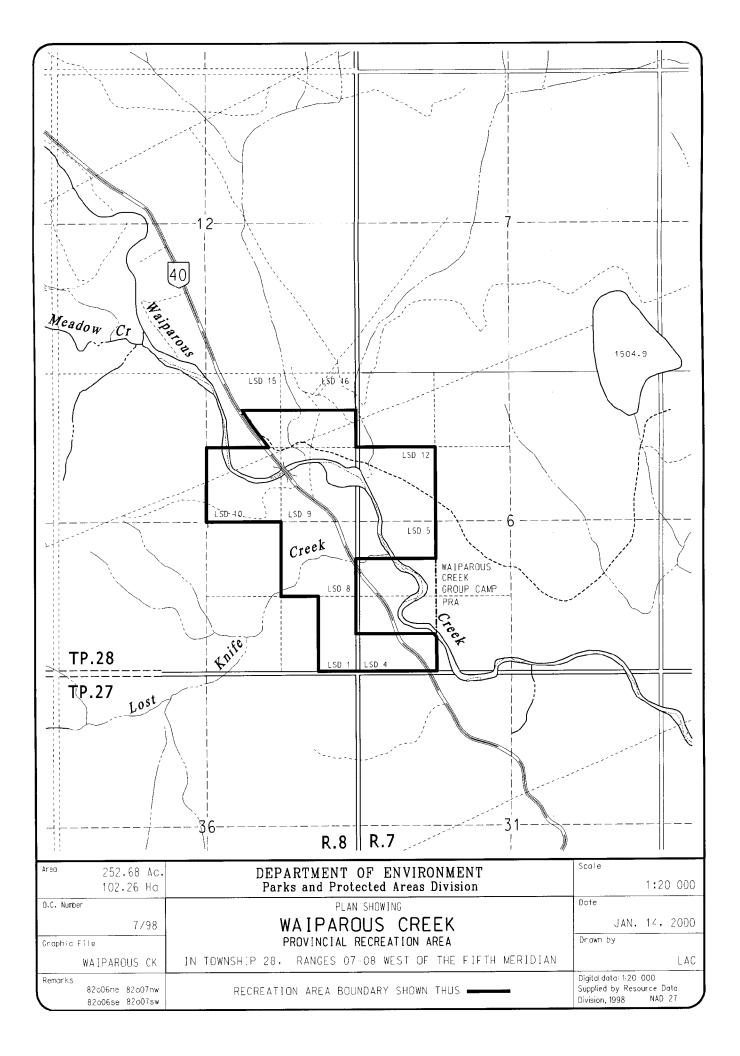

## Waiparous Creek Provincial Recreation Area

In Township 28, Range 7, West of the 5th Meridian:

The south half of legal subdivision 4 of Section 6 lying on both sides limits of the Forestry Trunk Road; the north half of legal subdivision 5 of the said Section 6 lying generally to the north and east of the northeasterly limits of the said Forestry Trunk Road and on both sides of the Waiparous Creek; legal subdivision 12 of the said Section 6 lying on both sides of the said Waiparous Creek.

In Unsurveyed Township 28, Range 8, West of the 5th Meridian:

All those portions which would be if surveyed under the present system of Alberta Land Surveys, the east half of legal subdivision 1 and legal subdivision 8 lying on both sides of the limits of the Forestry Trunk Road; legal subdivisions 9 and 10 lying on both sides of the limits of the said Forestry Trunk Road and on both sides of the said Waiparous Creek; the south half of legal subdivision 15 lying generally to the north and east of the northeasterly limit of the said Forestry Trunk Road; and the south half of legal subdivision 16 of Section 1.