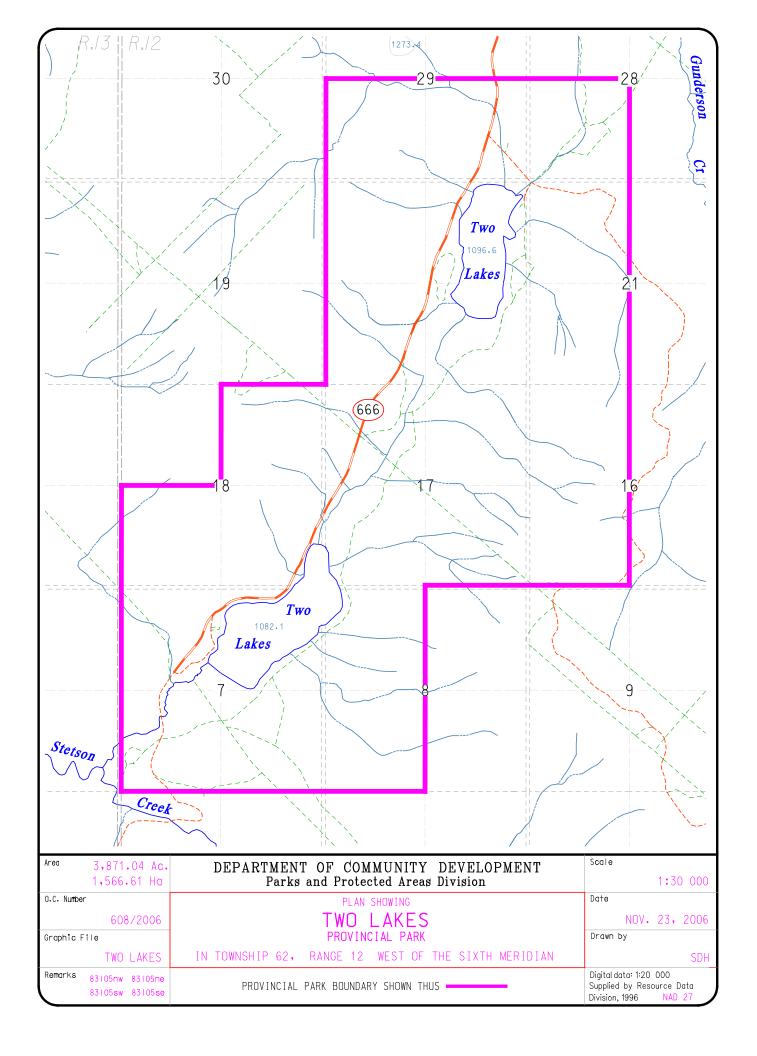

## **Two Lakes Provincial Park**

All those parcels or tracts of land, situate, lying and being in the unsurveyed sixty-second (62) township, in the twelfth (12) range, west of the sixth (6) meridian, in the Province of Alberta, Canada, and being composed of:

Sections seven (7), seventeen (17) and twenty (20), the west halves of sections eight (8), sixteen (16) and twenty-one (21), the south half and north east quarter of section eighteen (18), the south west quarter of section twenty-eight (28) and the south half of section twenty-nine (29) of the said township, containing one thousand five hundred sixty-six and six hundred ten thousandths (1,566.610) hectares (3,871.04 acres), more or less.