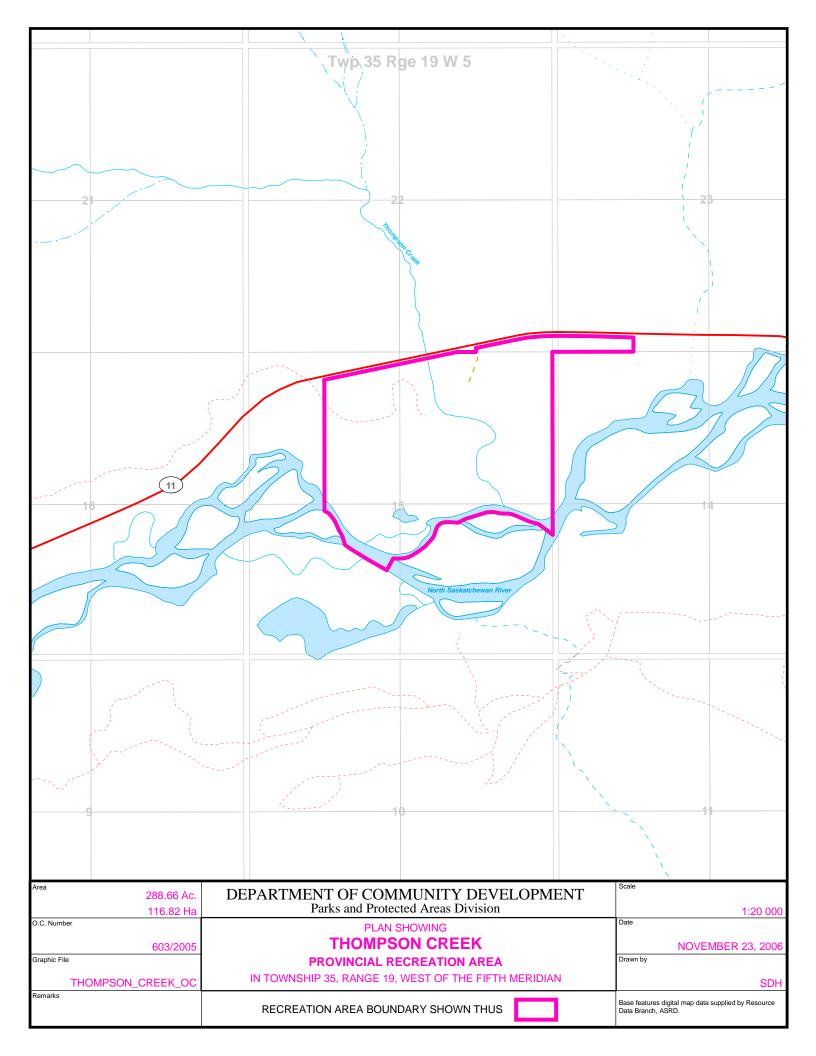

## **Thompson Creek Provincial Recreation Area**

In unsurveyed Township 35, Range 19, West of the 5th Meridian:

Legal subdivisions 9, 10, 11 and 16 and all those portions of legal subdivisions 14 and 15 of Section 15 lying generally to the south of the southerly limit of Highway No. 11, all those portions of legal subdivision 1 of Section 22 and legal subdivision 4 of Section 23 lying generally to the south of the said southerly limit of Highway No. 11 and all those portions of legal subdivisions 6, 7 and 8 of the said Section 15 lying generally to the north of the right bank of the most northerly channel(s) of the North Saskatchewan River.