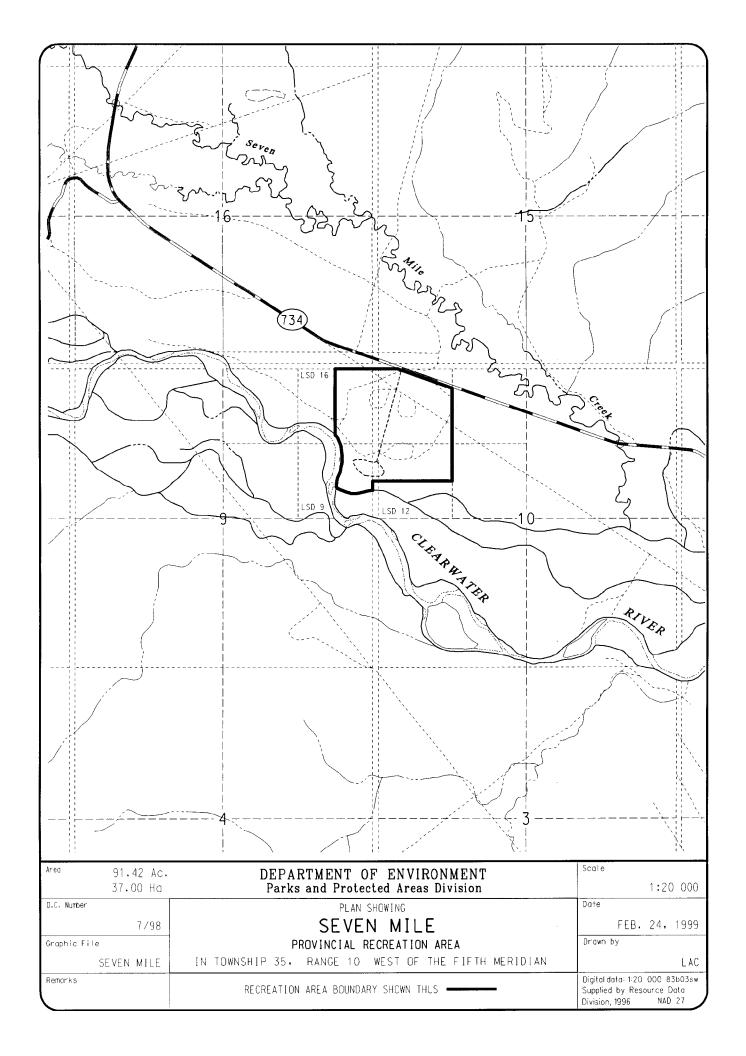

## Seven Mile Provincial Recreation Area

In Township 35, Range 10, West of the 5th Meridian:

All those portions which would be if surveyed under the present system of Alberta Land Surveys, the north half of legal subdivision 12 and all that portion of legal subdivision 13 of Section 10 which lies to the south of the Forestry Trunk Road therein; the east half of legal subdivision 16 and all that portion of legal subdivision 9 of Section 9 which lies to the north of an unsurveyed creek and to the east of the left bank of the Clearwater River.