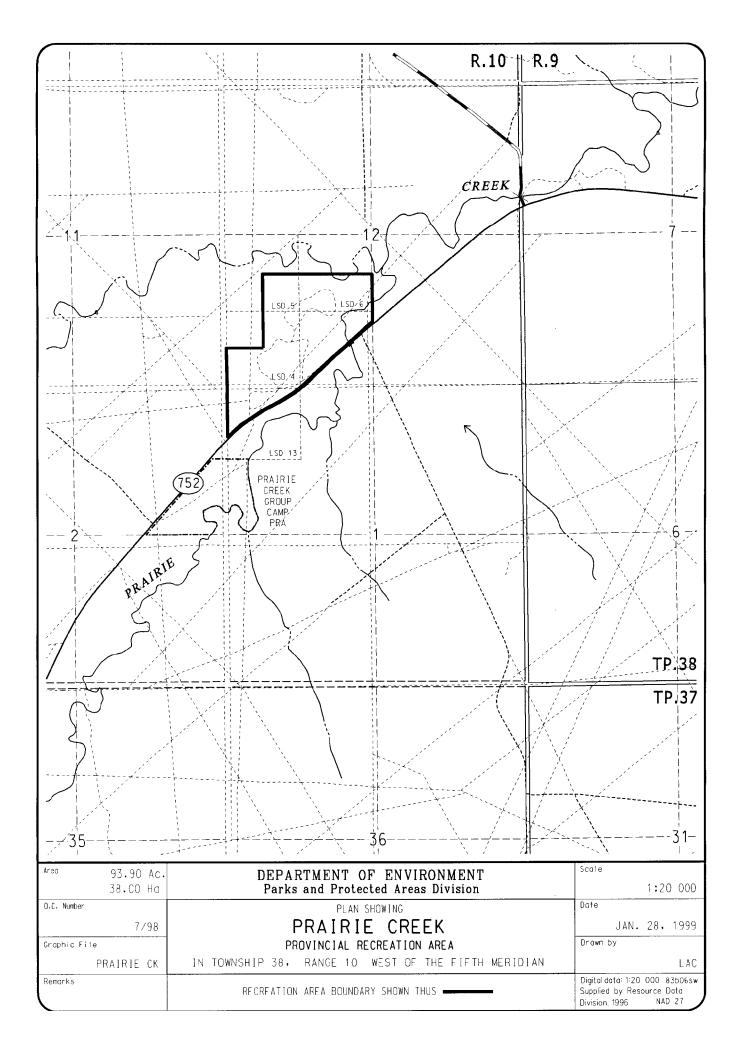

## Prairie Creek Provincial Recreation Area

In Township 38, Range 10, West of the 5th Meridian:

All those portions which would be if surveyed under the present system of Alberta Land Surveys, legal subdivisions 13 and 14 of Section 1, which lie to the north and west of the northwesterly limit of the Baseline Strachan Road; legal subdivision 3 of Section 12, which lies to the north and west of the northwesterly limit of the Baseline Strachan Road and on both sides of the Prairie Creek Access Road; and the south half and northeast quarter of legal subdivision 4, the southeast quarter of legal subdivision 5, and the south half of legal subdivision 6 of the said Section 12, which lie on both sides of the Prairie Creek Access Road.