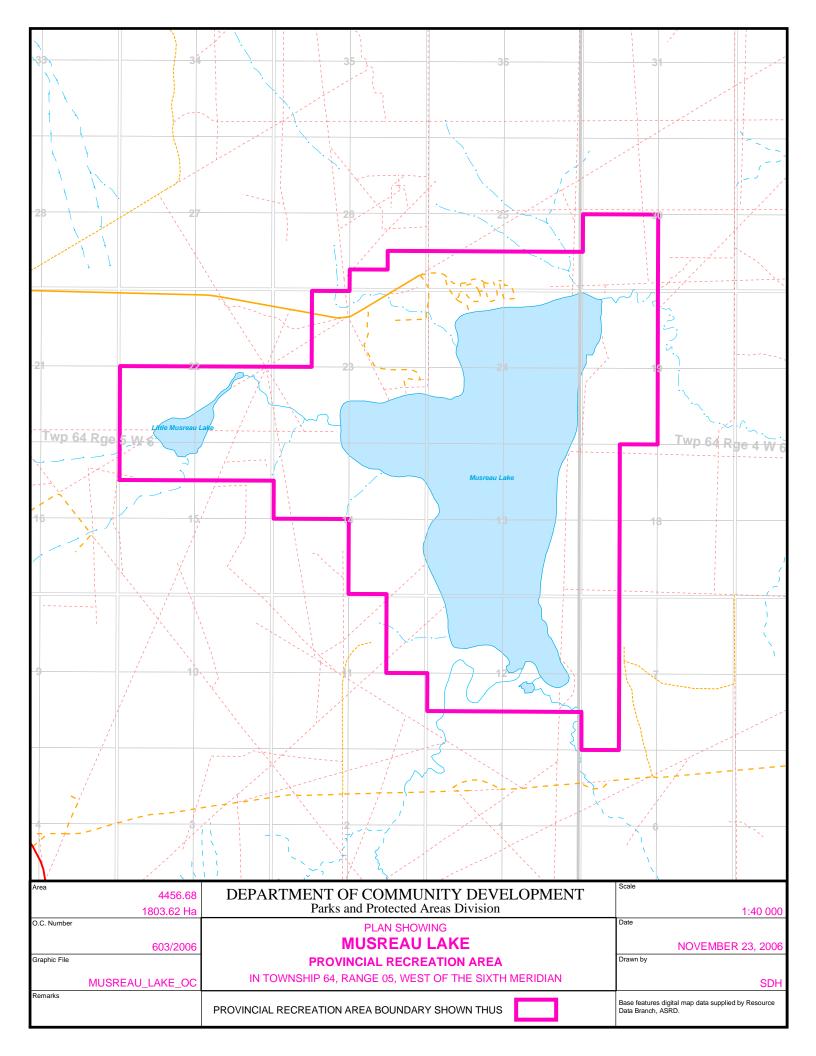

## **Musreau Lake Provincial Recreation Area**

In unsurveyed Township 64, Range 4, West of the 6th Meridian:

The west halves of the west halves of Sections 7 and 18, the west half of Section 19 and the south west quarter of Section 30.

In unsurveyed Township 64, Range 5, West of the 6th Meridian:

The east half of north east quarter of Section 11, the north half and the north half of the south half of Section 12, Section 13, the north half and south east quarter of Section 14, the north half of the north half of Section 15, the south half of Section 22, the south half and north east quarter and the east half of the north west quarter of Section 23, Section 24, the south half of the south half of Section 25 and legal subdivision 1 and the south half of legal subdivision 2 of Section 26.