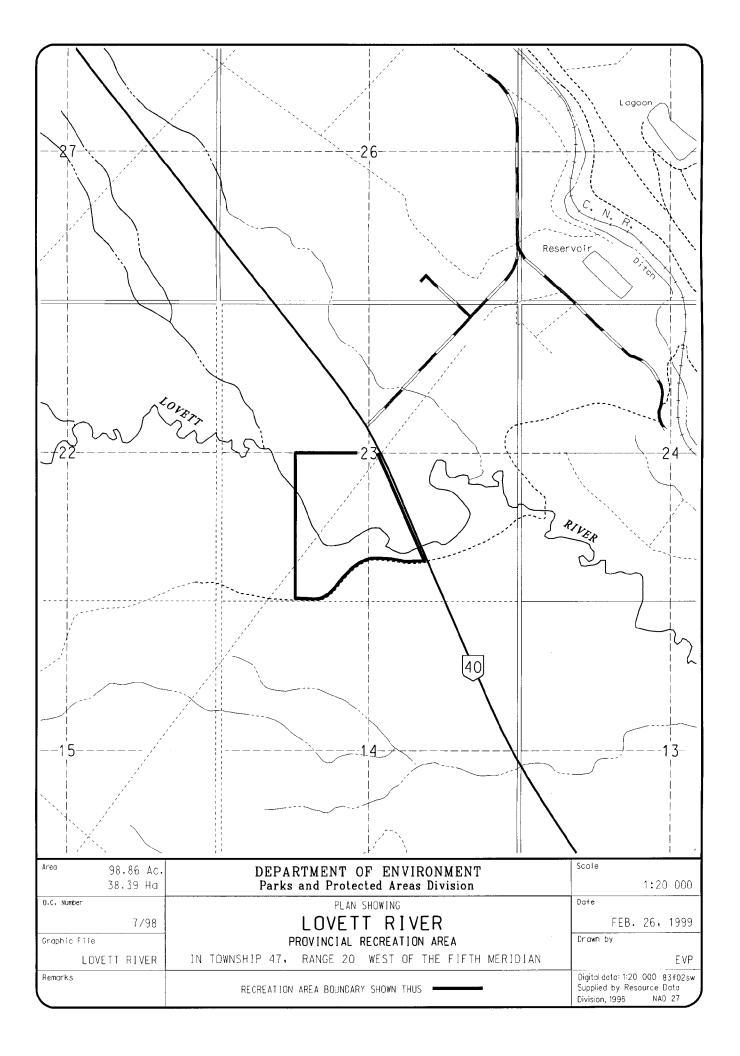

## Lovett River Provincial Recreation Area

In Township 47, Range 20, West of the 5th Meridian:

All those portions of what would be if surveyed under the present system of Alberta Land Surveys, legal subdivision 2 of Section 23 lying generally to the north of the northerly limit of cancelled Forestry Road No. 239 and to the west of the westerly limit of the unsurveyed highway No. 40 (Forestry Trunk Road), legal subdivision 3 lying generally to the north of the northerly limit of the said cancelled Forestry Road No. 239 and legal subdivisions 6 and 7 of the said Section 23 lying generally to the south and west of the southwesterly limit of the said unsurveyed highway No. 40.

All lying generally north of the Lovett River