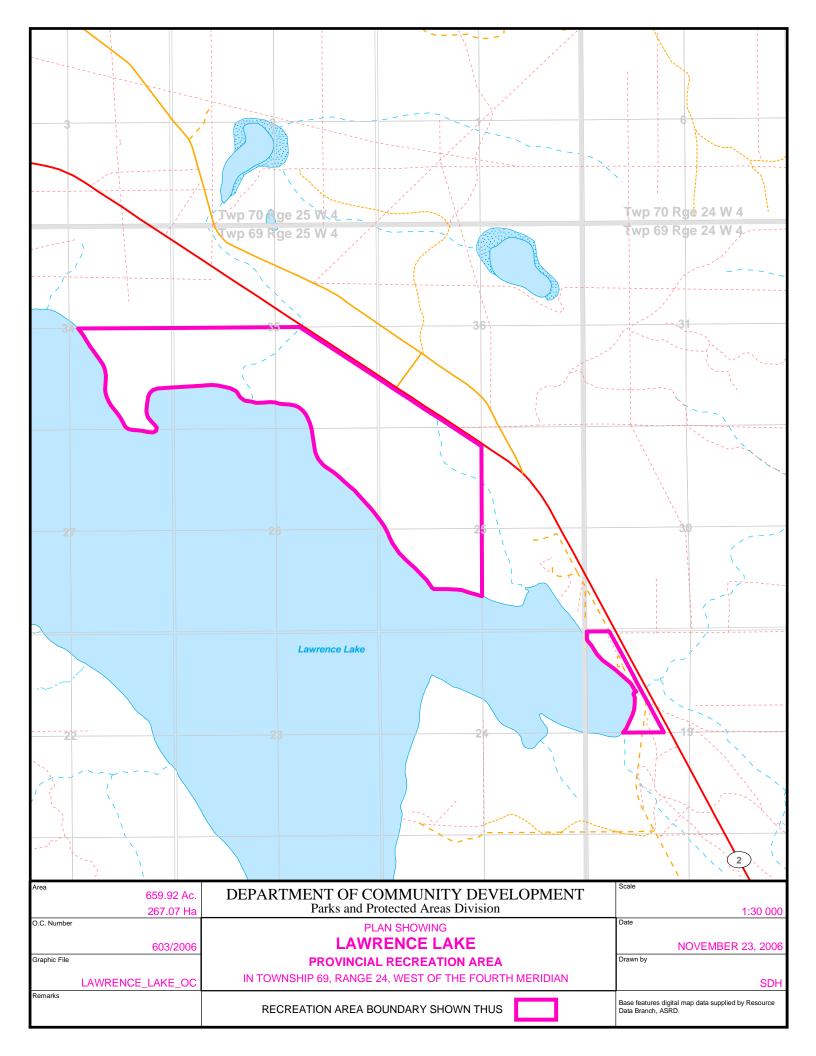

## **Lawrence Lake Provincial Recreation Area**

In Township 69, Range 24, West of the 4th Meridian:

All that portion of the north west quarter of Section 19 lying generally to the south west of the southwesterly limit of Highway No. 2 and not covered by any of the waters of Lawrence Lake.

In Township 69, Range 25, West of the 4th Meridian:

All those portions of the north half of Section 26, the north east quarter of Section 27 and the south east quarter of Section 34 not covered by any of the waters of the said Lawrence Lake and all those portions of the west half of Section 25, the south half of Section 35 and the south west quarter of Section 36 lying generally to the south west of the southwesterly limit of the said Highway No. 2 and not covered by any of the waters of the said Lawrence Lake.