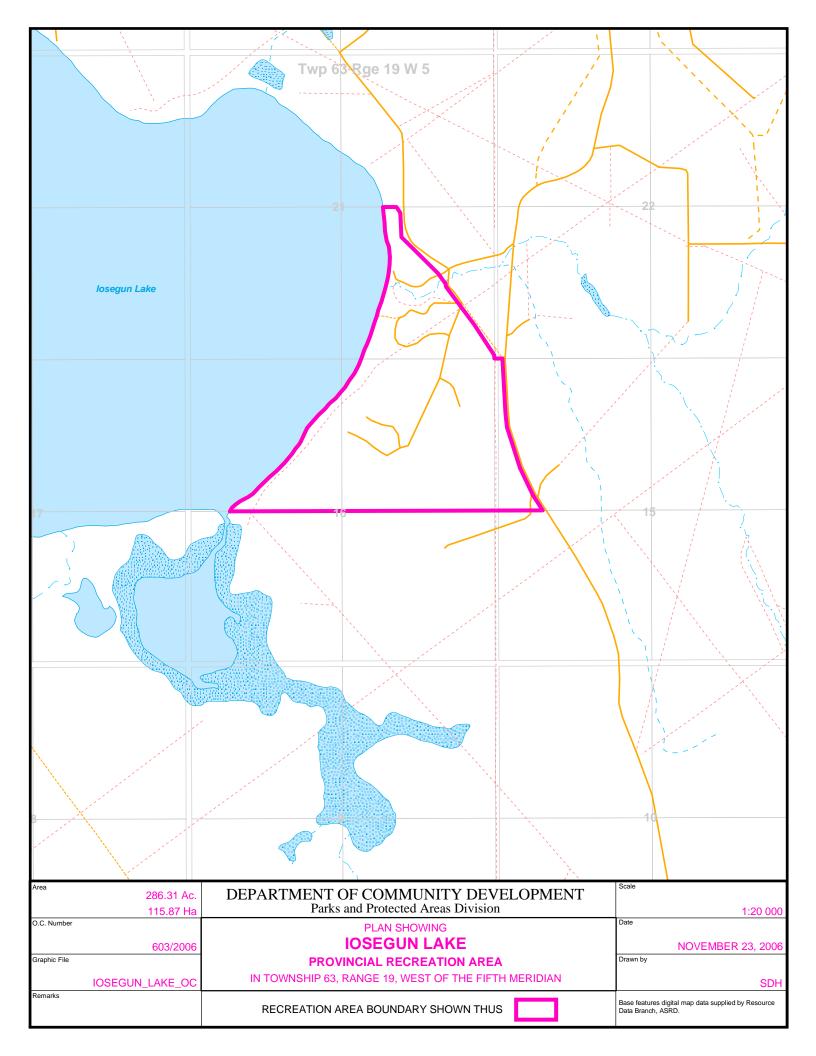

## **Iosegun Lake Provincial Recreation Area**

In Township 63, Range 19, West of the 5th Meridian:

All that portion of the north west quarter of Section 15 lying generally to the west of the westerly limit of an unsurveyed roadway, all that portion of the north half of Section 16 lying generally to the east of the easterly shoreline of losegun Lake and all that portion of the south east quarter of Section 21 lying generally to the west of the westerly limits of a roadway as shown upon a map or plan of record in the Department of Sustainable Resource Development at Edmonton as No. 45016 M.S. "A" and a pipe line right-of-way of record in the Land Title Office at Edmonton for the North Alberta Land Registration District as No. 5418 K.S.