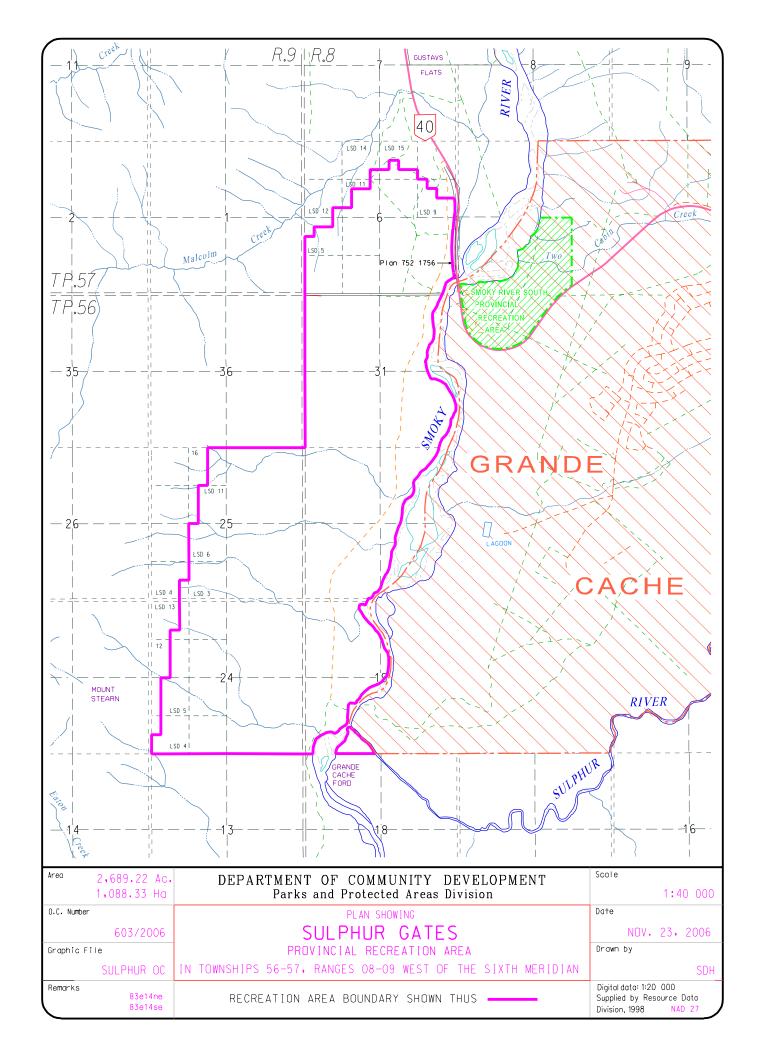

## **Sulphur Gates Provincial Recreation Area**

In partially surveyed Township 56, Range 8, West of the 6th Meridian:

The north west quarter of Section 30, the west half of Section 31, all those portions of Section 19, the south half and north east quarter of the said Section 30 and the east half of the said Section 31 lying generally to the west of the left bank of the Smoky River and all that portion of the south west quarter of the said Section 19 lying generally to the south and east of the right bank of the said Smoky River and to the south and west of the left bank of Sulphur River.

Saving and Excepting: Five and four hundred ninety thousandths (5.490) hectares (13.57 acres), more or less, out of the north east quarter of the said Section 30, required for SML 830031.

In unsurveyed Township 56, Range 9, West of the 6th Meridian:

The east half and the east half of the west half, the south half and north east quarter and the east half of the north west quarter of legal subdivision 4, the east half and the east half of the west half of legal subdivision 5, the east half of legal subdivision 12, the east half of the north east quarter and the south half and north east quarter of the south east quarter of legal subdivision 13 of Section 24, the east half, legal subdivision 3, the east half of the south east quarter of legal subdivision 4, legal subdivision 6, the east half and the east half of the west half of legal subdivision 11 and the east half of legal subdivision 14 of Section 25.

In partially surveyed Township 57, Range 8, West of the 6th Meridian:

The west half of legal subdivision 1, legal subdivisions 2, 3 and 4, the south half, the south half and north east quarter of the north east quarter of the north west quarter of legal subdivision 5, legal subdivisions 6 and 7, the west half of legal subdivision 8, the south west quarter and the south half and north west quarter of the north west quarter of legal subdivision 9, legal subdivision 10, the south east quarter, the south half and north east quarter of the north east quarter of legal subdivision 11, the south east quarter of the south half and north east quarter of the south west quarter of the south east quarter of legal subdivision 14 and the south half and north east quarter of the south west quarter and the south half of the south east quarter of legal subdivision 15 of Section 6, all those portions of the east half of legal subdivision 8 and the south east quarter of legal subdivision 9 of the said Section 6 lying generally to the west of the westerly limit of Highway No. 40 as shown upon a plan of survey of record in the Land Titles Office at Edmonton for the North Alberta Land Registration District as No. 752 1756 and all that portion of the east half of legal subdivision 1 of the said Section 6 lying generally to the north and west of the left bank of the said Smoky River and to the west of the westerly limit of the said Highway No. 40 as shown upon the said plan No. 752 1756.