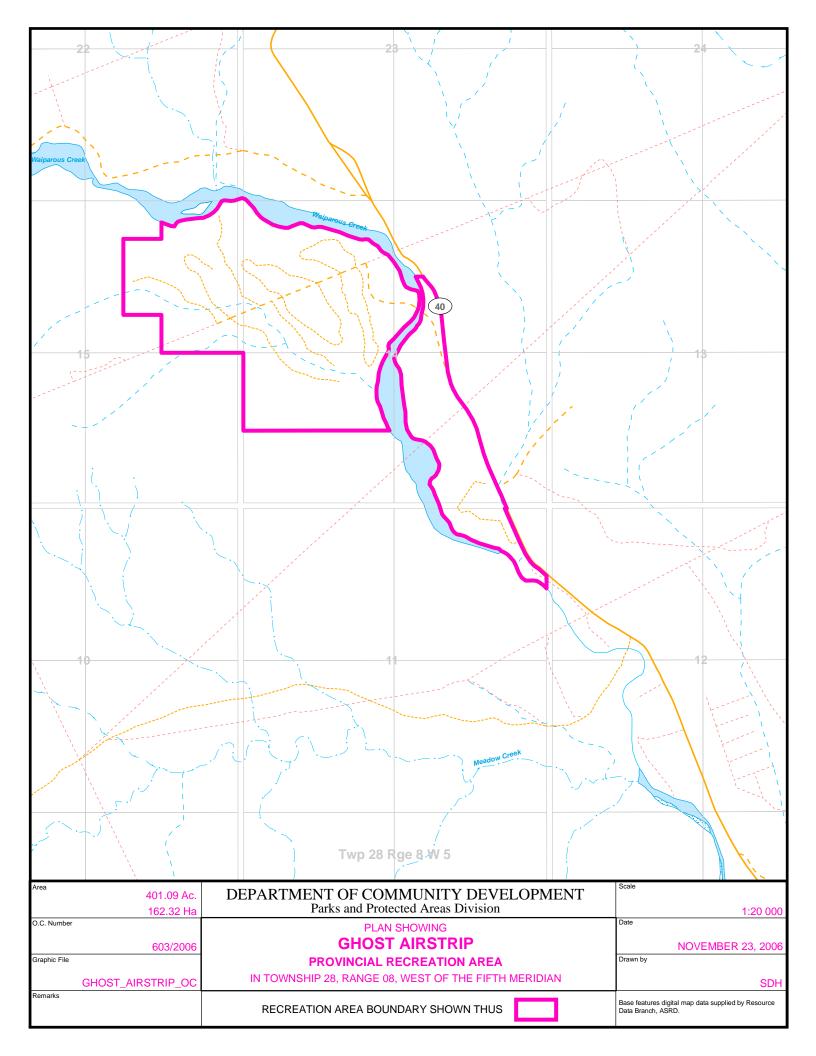

## **Ghost Airstrip Provincial Recreation Area**

In unsurveyed Township 28, Range 8, West of the 5th Meridian:

All those portions of the north east quarter of Section 11 and the south east quarter and legal subdivision 10 of Section 14 lying generally to the south and west of the southwesterly limit of Highway No. 40 and to the north and east of the left bank of Waiparous Creek, all those portions of the north half and the north half of the south west quarter of the said Section 14 lying generally to the west of the right bank of the said Waiparous Creek, legal subdivision 9, the north east quarter of legal subdivision 10, the south east quarter of legal subdivision 15 and all that portion of legal subdivision 16 of Section 15 lying generally to the south of the said right bank of Waiparous Creek.