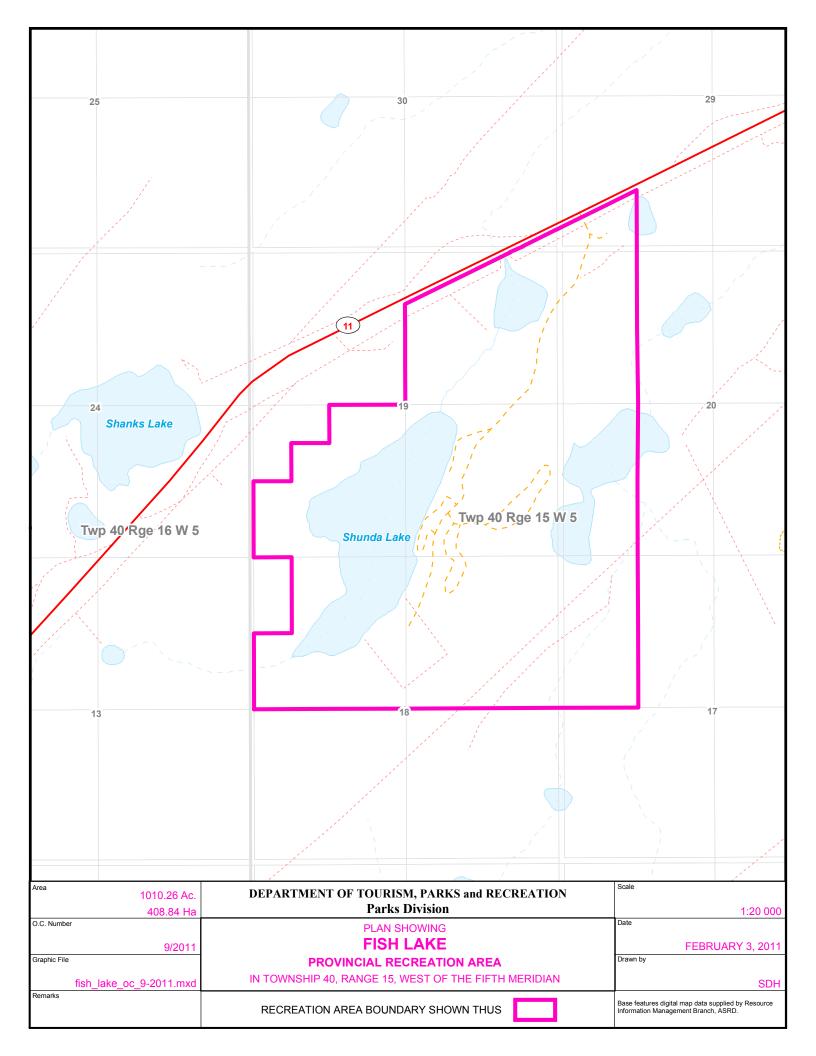

## **Fish Lake Provincial Recreation Area**

In unsurveyed Township 40, Range 15, West of the 5<sup>th</sup> Meridian:

Legal subdivisions twelve (12) and thirteen (13) of section seventeen (17), the north east quarter, legal subdivisions eleven (11), twelve (12) and fourteen (14) and the east half of legal subdivision thirteen (13) of section eighteen (18), the south east quarter, legal subdivisions three (3), four (4) and six (6) and the south east quarter of legal subdivision five (5) of section nineteen (19), the west half of the west half of section twenty (20) and all those portions of the north east quarter of section nineteen (19), legal subdivision four (4) of section twenty-nine (29) and legal subdivision one (1) of section thirty (30), lying generally to the south and east of the south east limit of a surveyed roadway, as shown on a plan of survey of record in the Land Titles Office at Edmonton for the North Alberta Land Registration District as No. 3222 PX.

The lands herein described contain four hundred eight and eight hundred thirty-eight thousandths (408.838) hectares (1010.26 acres), more or less