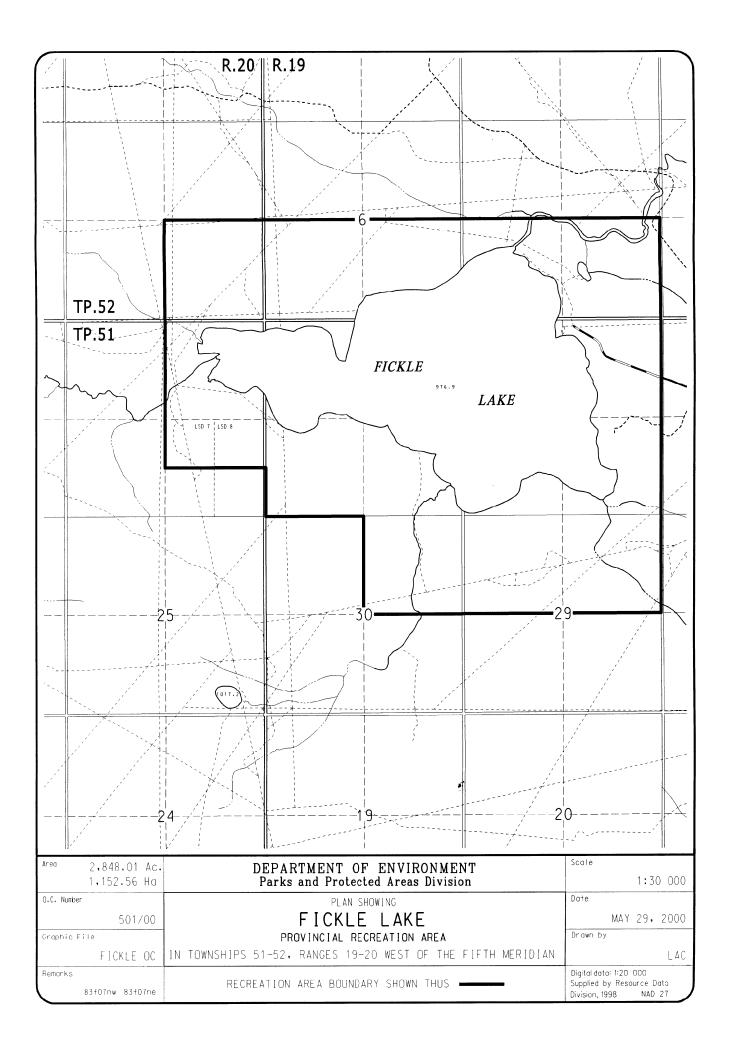

## FICKLE LAKE PROVINCIAL RECREATION AREA

#### FIRSTLY:

All those parcels or tracts of land, situate, lying and being in the fifty-first (51) township, in the nineteenth (19) range, west of the fifth (5) meridian, in the Province of Alberta, Canada, and being composed of:

The north half of section twenty-nine (29), the north east quarter of section thirty (30) and sections thirty-one (31) and thirty-two (32) of the said township.

# SECONDLY:

All those parcels or tracts of land, situate, lying and being in the fifty-first (51) township, in the twentieth (20) range, west of the fifth (5) meridian, in the Province of Alberta, Canada, and being composed of:

Legal subdivisions seven (7) and eight (8) and the north east quarter of section thirty-six (36) of the said township.

## THIRDLY:

All those parcels or tracts of land, situate, lying and being in the fifty-second (52) township, in the nineteenth (19) range, west of the fifth (5) meridian, in the Province of Alberta, Canada, and being composed of:

The south halves of sections five (5) and six (6) of the said township.

### FOURTHLY:

All that parcel or tract of land, situate, lying and being in the fifty-second (52) township, in the twentieth (20) range, west of the fifth (5) meridian, in the Province of Alberta, Canada, and being composed of:

The south east quarter of section one (1) of the said township.

The lands herein described contain one thousand one hundred fifty-two and five hundred sixty thousandths (1,152.560) hectares (2,848.01 acres), more or less.