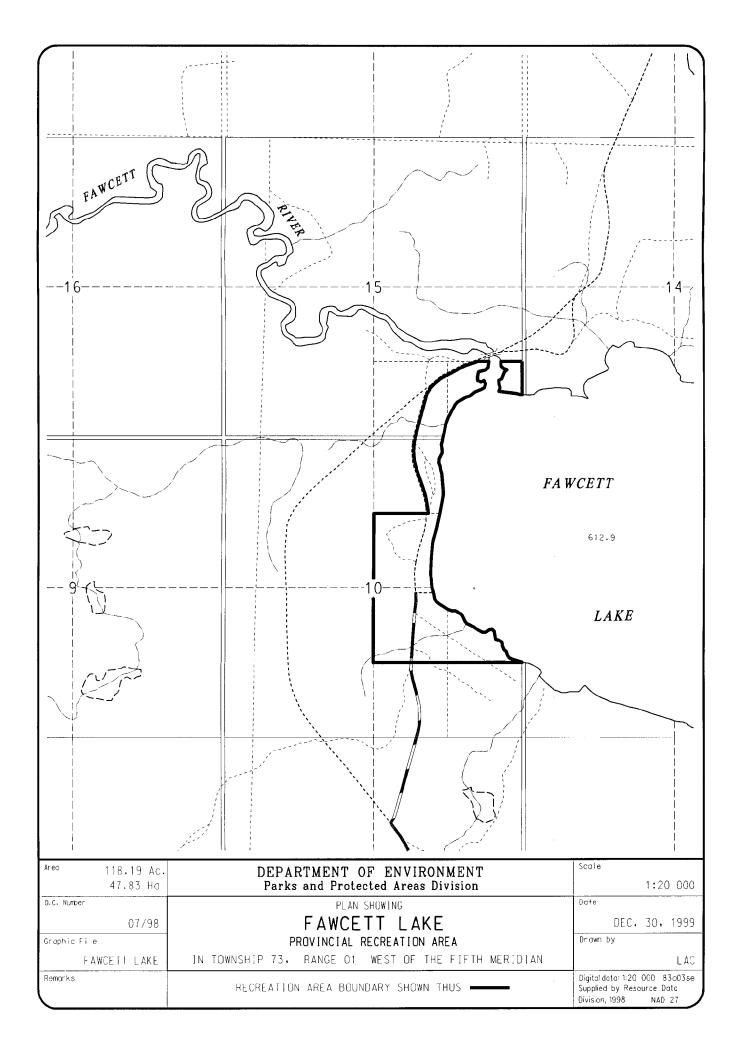

## Fawcett Lake Provincial Recreation Area

In partially surveyed Township 73, Range 1, West of the 5th Meridian:

All those portions of legal subdivisions 7, 8 and 10 of Section 10 lying on both sides of the Swanson Lumber Co. logging road and not covered by the waters of Fawcett Lake, all those portions of legal subdivision 15 of the said Section 10 and legal subdivisions 1 and 2 of Section 15 lying generally to the east of the easterly limit of the said logging road and not covered by the waters of the said lake.

## Saving and Excepting:

1.0 acre, more or less, out of the said legal subdivision 10 of Section 10 required under a Miscellaneous Permit for a residence site.