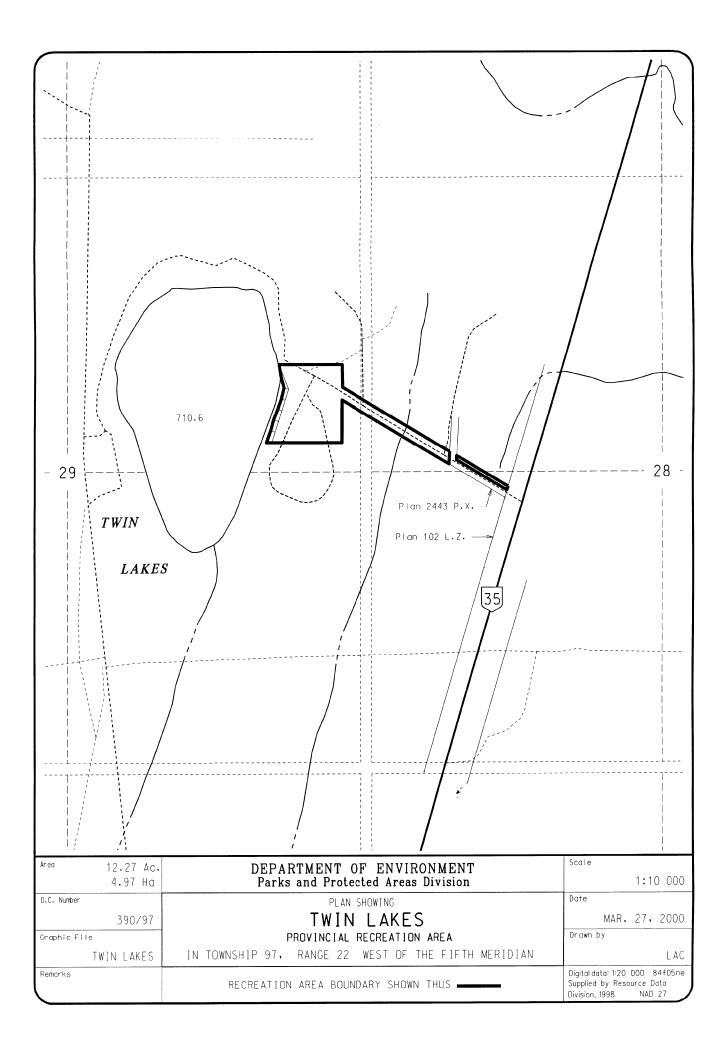

## TWIN LAKES PROVINCIAL RECREATION AREA

All those parcels or tracts of land, situate, lying and being in the unsurveyed ninety-seventh (97) township, in the twenty-second (22) range, west of the fifth (5) meridian, in the Province of Alberta, Canada, and being composed of:

All those portions of what would be if surveyed the west half of section twenty-eight (28) and the north east quarter of section twenty-nine (29) of the said township required for a campsite, as shown upon a plan of survey of record in the Land Titles Office at Edmonton for the North Alberta Land Registration District as No. 2443 P.X., containing twelve and twenty-seven hundredths (12.27) acres, more or less.