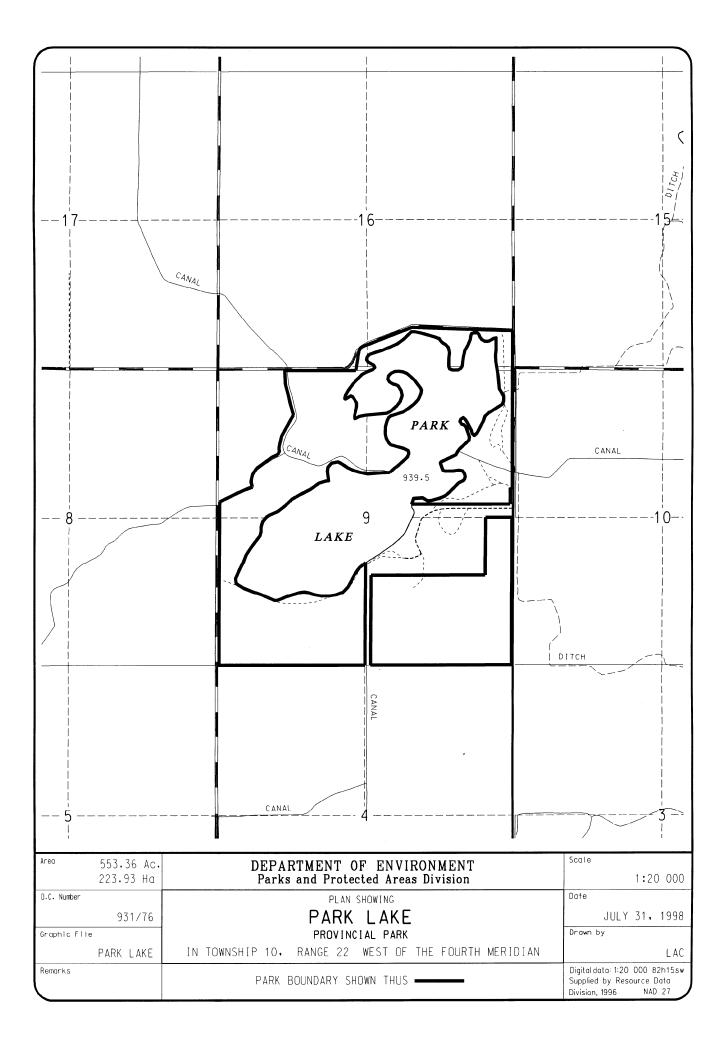

## PARK LAKE PROVINCIAL PARK

All those parcels or tracts of land, situate, lying, and being in the tenth (10) township, in the twentysecond (22) range, west of the fourth (4) meridian, in the Province of Alberta, Canada, and being composed of:

Section nine (9) and all that portion of the south half of section sixteen (16) which lies to the south and east of the southeasterly limit of a surveyed roadway, as shown upon a plan of survey of the said roadway of record in the Land Titles Office at Calgary for the South Alberta Land Registration District as No. 4603 B.M., containing six hundred thirty-six (636.00) acres, more or less, in section nine (9), thirty-eight and twelve hundredths (38.12) acres, more or less, in the south east quarter, and one and forty hundredths (1.40) acres, more or less, in the south west quarter of section sixteen (16).

## SAVING AND EXCEPTING:

- (1) The most southerly two hundred forty (240.00) feet of the north east quarter of section nine (9), containing fourteen and twenty-three hundredths (14.23) acres, more or less.
- (2) The westerly two thousand one hundred fifty (2,150) feet of the northerly one thousand thirtyfour and one tenth (1,034.1) feet of the south east quarter of section nine (9), containing fifty-one and four hundredths (51.04) acres, more or less.
- (3) The westerly one hundred (100.00) feet of the southerly one thousand six hundred five and nine tenths (1.065.9) feet of the said south east quarter of section nine (9), containing three and sixty-nine hundredths (3.69) acres, more or less.
- (4) Fifty-one and two tenths (51.2) acres, more or less, out of the north west quarter of the said section nine (9), required for Parcel A, as shown upon a plan of survey of record in the Land Titles Office at Calgary for the South Alberta Land Registration District as No. 1534 E.B.
- (5) Two (2) acres, more or less, out of the south east quarter of section nine (9), required for the road widening, as shown upon a plan of survey of the said road widening of record in the Land Titles Office at Calgary for the South Alberta Land Registration District as No. 1534 E.B.

The lands herein described containing five hundred fifty-three and thirty-six hundredths (553.36) acres, more or less.