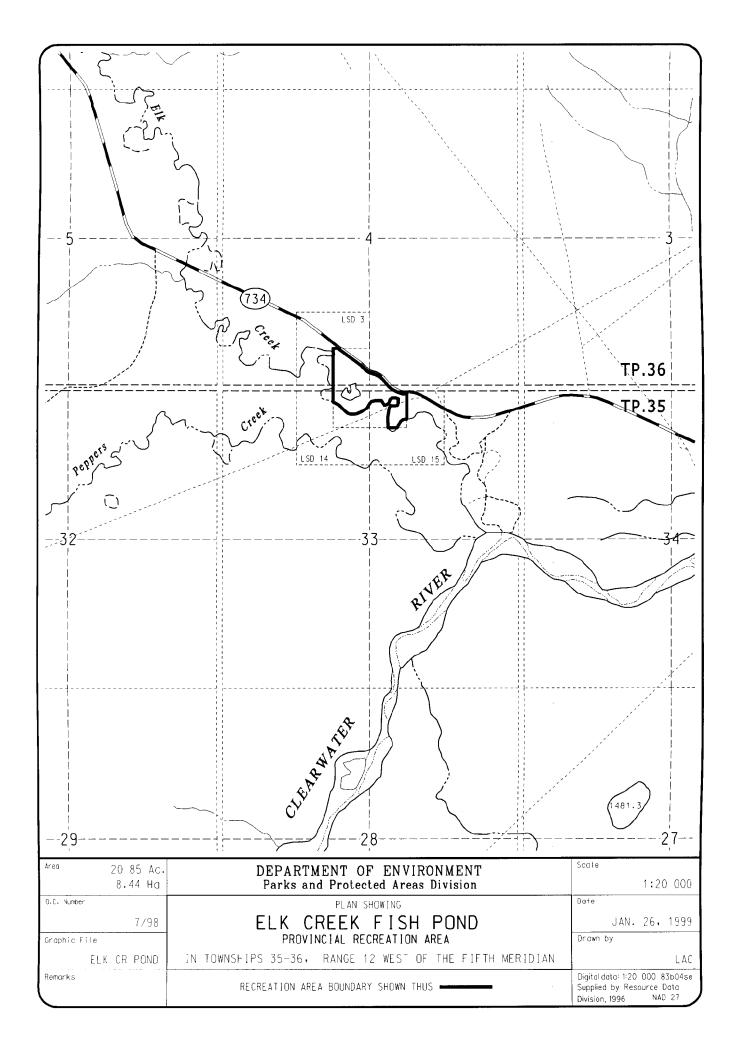

## Elk Creek Fish Pond Provincial Recreation Area

In Township 35, Range 12, West of the 5th Meridian:

All those portions which would be if surveyed under the present system of Alberta Land Surveys, the northeast quarter of legal subdivision 14 and the northwest quarter of legal subdivision 15 of Section 33 which lie southwest of the southwesterly limit of Highway 940 and which lie generally east and north of the left bank of Elk Creek.

In Township 36, Range 12, West of the 5th Meridian:

All those portions which would be if surveyed under the present system of Alberta Land Surveys, the southwest quarter of legal subdivision 2 and the southeast quarter of legal subdivision 3 of Section 4 which lie southwest of the southwesterly limit of the said Highway 940 and which lie generally east of the left bank of the said Elk Creek.