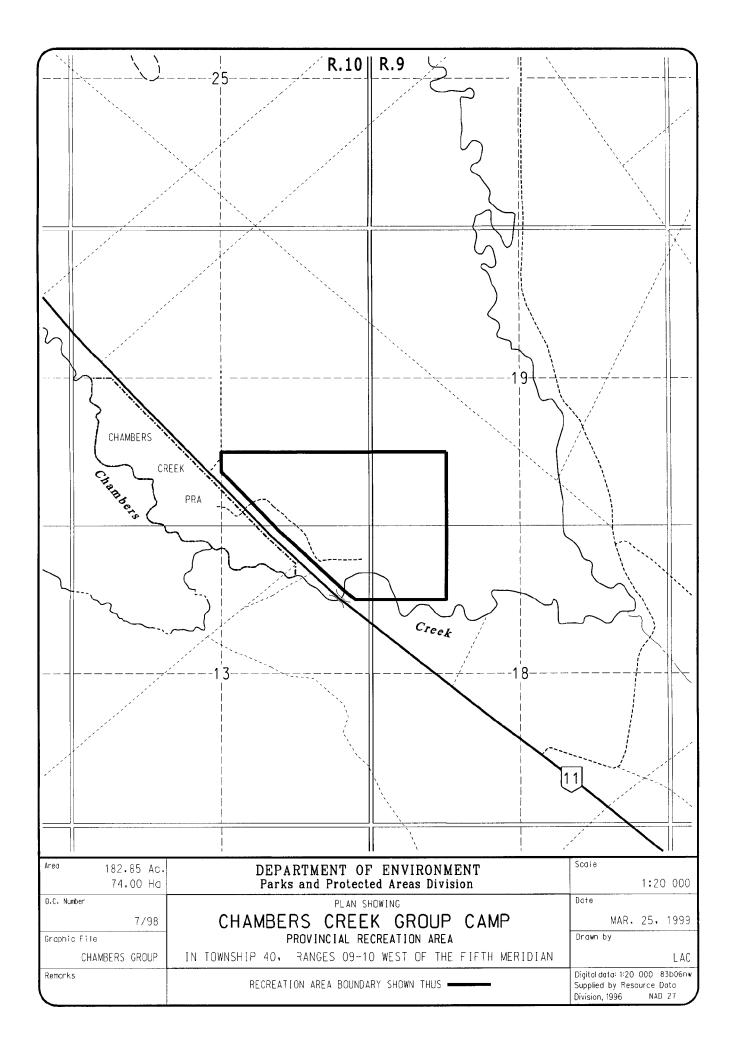

## Chambers Creek Group Camp Provincial Recreation Area

|  | In | Township | p 40, | Range | 9, | West of | the | 5th | Meridian |
|--|----|----------|-------|-------|----|---------|-----|-----|----------|
|--|----|----------|-------|-------|----|---------|-----|-----|----------|

Legal subdivision 13 of Section 18 and legal subdivision 4 of Section 19.

In Township 40, Range 10, West of the 5th Meridian:

All those portions of legal subdivisions 15 and 16 of Section 13 and legal subdivisions 1 and 2 of Section 24 lying generally to the north and east of a line drawn parallel to and perpendicularly distant 30.48 metres (100.00 feet) northeasterly from the northeasterly limit of Highway No. 11.