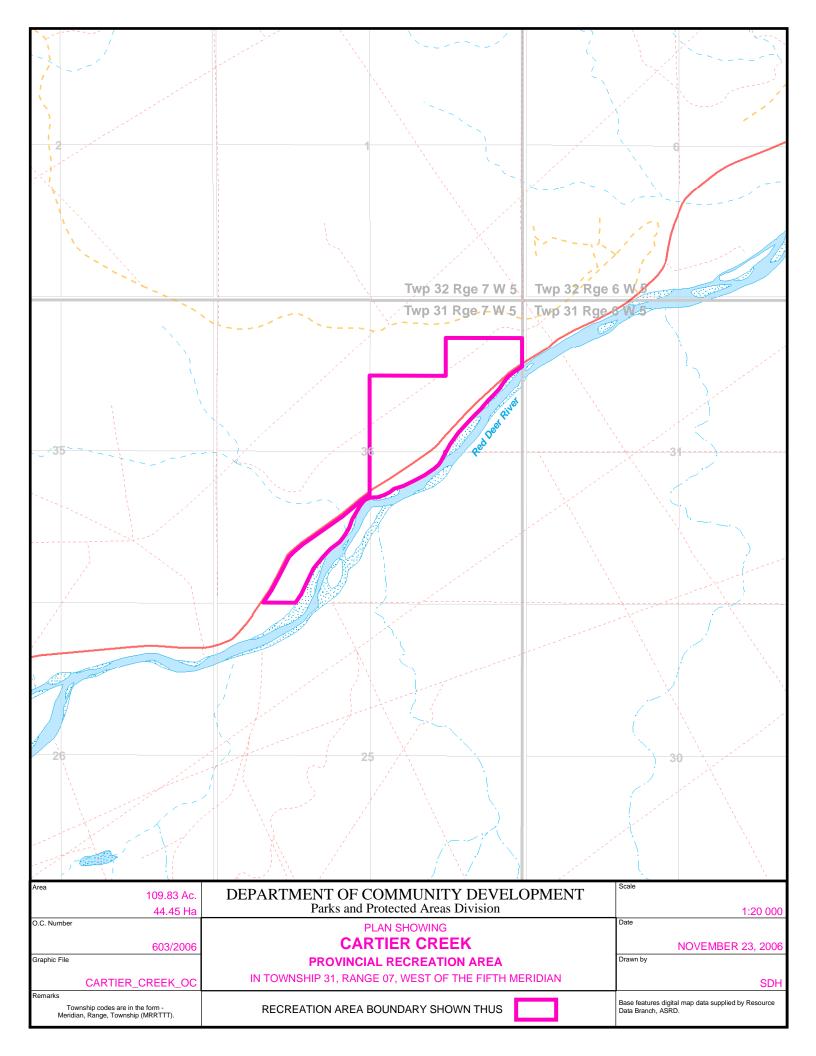

## **Cartier Creek Provincial Recreation Area**

In Township 31, Range 7, West of the 5th Meridian:

All that portion of the south west quarter of Section 36 which lies generally to the north and west of the left bank of the Red Deer River and to the south and east of the southeasterly limit of a surveyed roadway, as shown upon a plan of survey of record in the Land Titles Office at Edmonton for the North Alberta Land Registration District as No. 831 0938 and all those portions of legal subdivisions 7, 9, 10 and the south half of legal subdivision 16 of the said Section 36 which lie generally to the north and west of the left bank of the said Red Deer River and on both sides of the said surveyed roadway.

Saving and Excepting: Five and two hundred thirty-seven thousandths (5.237) hectares (12.94 acres), more or less required for a subdivision, as shown upon a plan of survey of record in the said Land Titles Office as No. 179 I.X.