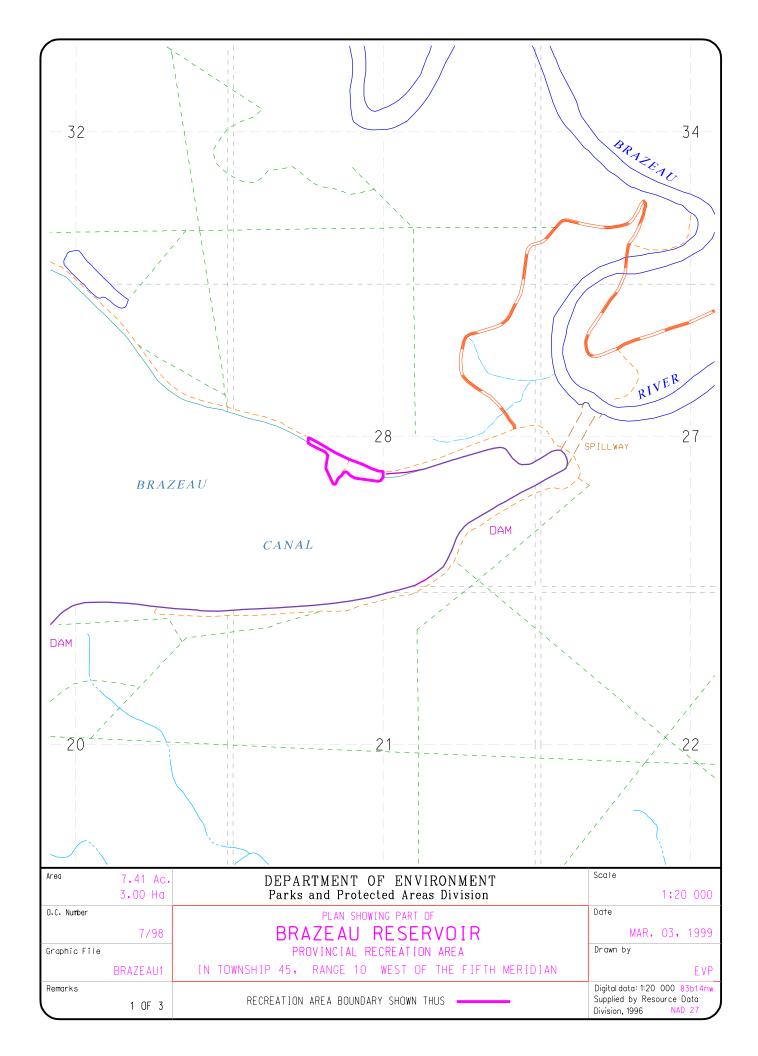

## **Brazeau Reservoir Provincial Recreation Area**

In unsurveyed Township 45, Range 10, West of the 5th Meridian:

All that portion of legal subdivision 6 of Section 28 lying between an unsurveyed roadway and the Brazeau flood canal.