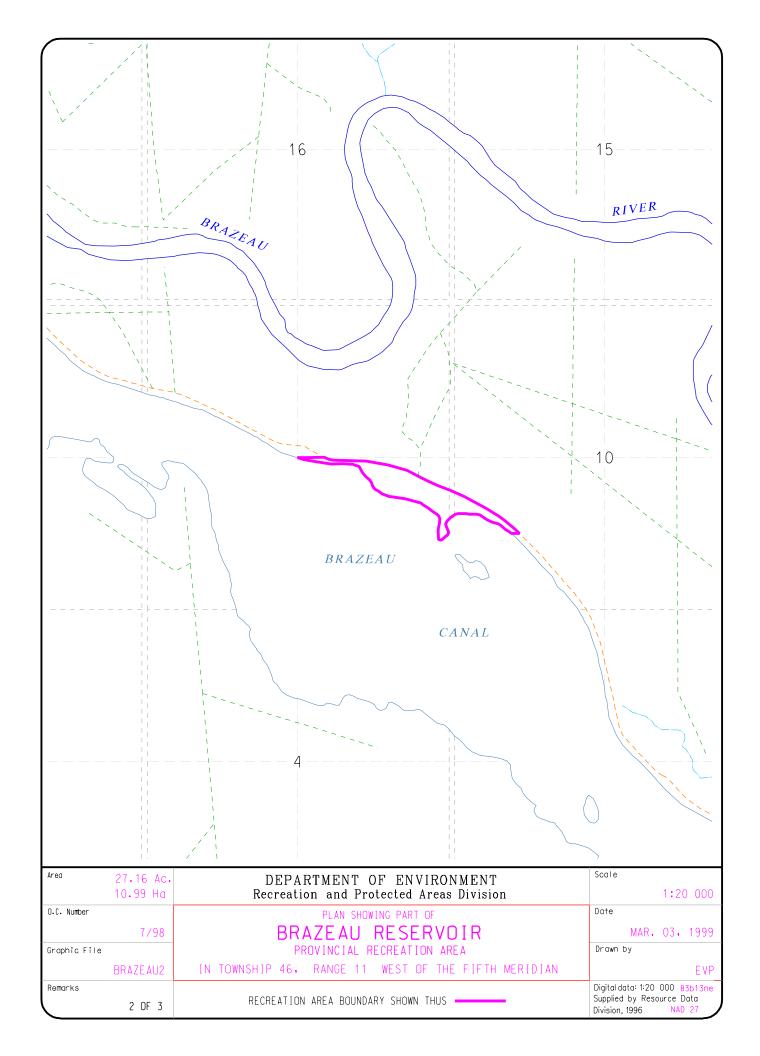

In unsurveyed Township 46, Range 11, West of the 5th Meridian:

- (A) All those portions of legal subdivision 5 of Section 7, legal subdivisions 7 and 8 of Section 9 and legal subdivision 5 of Section 10 lying between the said unsurveyed roadway and the Brazeau flood canal.
- (B) Legal subdivisions 5 and 12 of Section 18, covered and not covered by the waters of Brazeau Reservoir and all those portions of legal subdivisions 11 and the north half and the north half of the south half of legal subdivision 6 of the said Section 18 lying generally to the west of an unsurveyed roadway traversing the Brazeau Dam site and covered and not covered by the said Brazeau Reservoir.