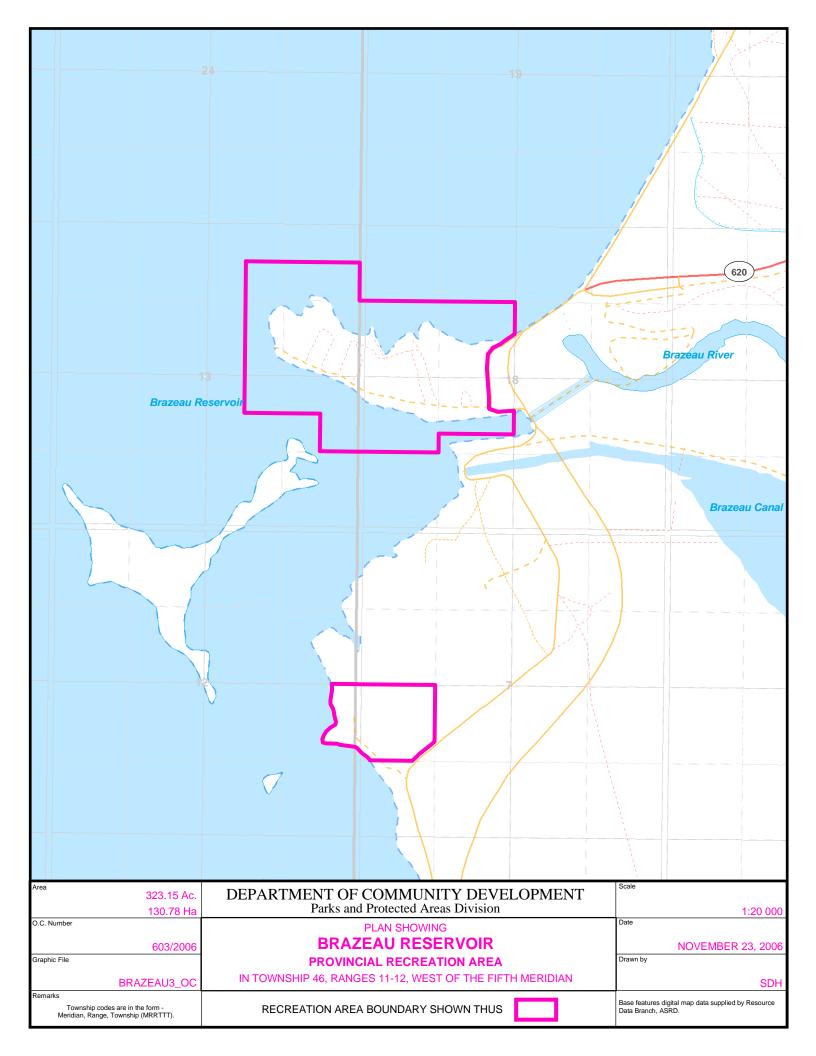

In unsurveyed Township 46, Range 11, West of the 5th Meridian:

- (A) All those portions of legal subdivision 5 of Section 7, legal subdivisions 7 and 8 of Section 9 and legal subdivision 5 of Section 10 lying between the said unsurveyed roadway and the Brazeau flood canal.
- (B) Legal subdivisions 5 and 12 of Section 18, covered and not covered by the waters of Brazeau Reservoir and all those portions of legal subdivisions 11 and the north half and the north half of the south half of legal subdivision 6 of the said Section 18 lying generally to the west of an unsurveyed roadway traversing the Brazeau Dam site and covered and not covered by the said Brazeau Reservoir.

In unsurveyed Township 46, Range 12, West of the 5th Meridian:

Legal subdivision 8 of Section 12, not covered by any of the waters of the said Brazeau Reservoir and the north east quarter of legal subdivision 7, the north half and south east quarter of legal subdivision 8, the east half of legal subdivision 10, legal subdivision 9, the south east quarter of legal subdivision 15 and the south half of legal subdivision 16 of Section 13, covered and not covered by the waters of the said Brazeau Reservoir.