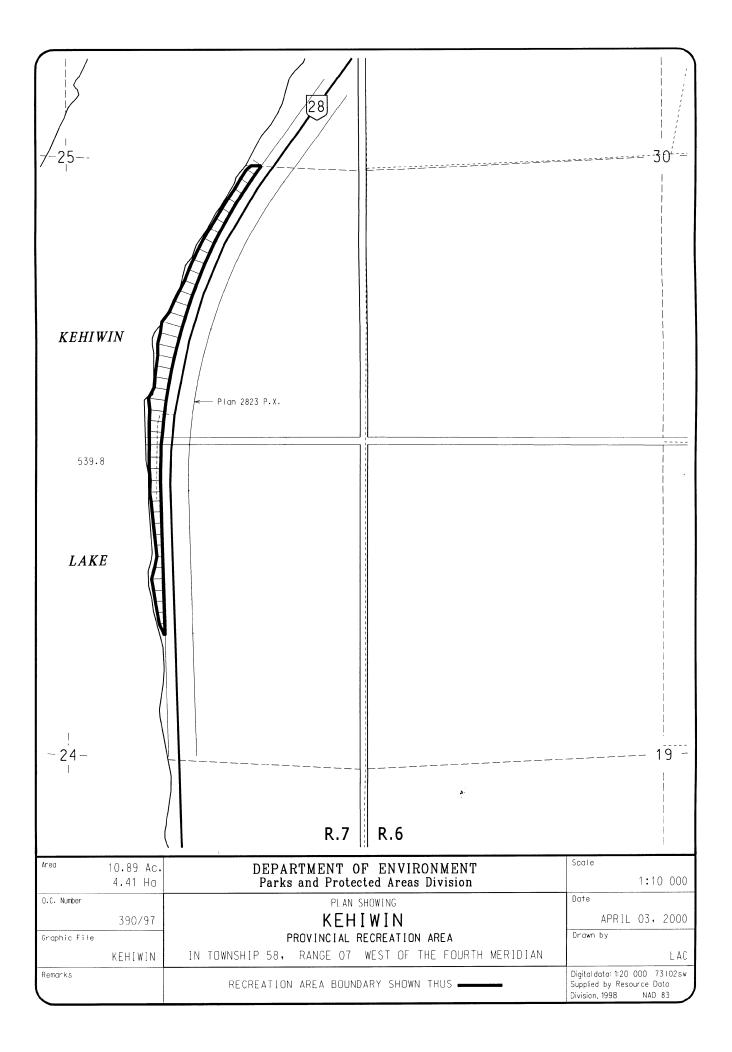

## KEHIWIN PROVINCIAL RECREATION AREA

All those parcels or tracts of land, situate, lying and being in the fifty-eighth (58) township, in the seventh (7) range, west of the fourth (4) meridian, in the Province of Alberta, Canada, and being composed of:

All that portion of the south east quarter of section twenty-five (25) of the said township, comprising the abandoned portion of a surveyed roadway, designated as extra road, as shown upon a plan of survey of record in the Land Titles Office at Edmonton for the North Alberta Land Registration District as No. 2823 P.X. and all that portion of the north east quarter of section twenty-four (24) of the said township, comprising the abandoned portion of the roadway shown upon said plan No. 2823 P.X. lying north of a straight line drawn across said extra road through R4 and R13, containing four and four hundred seven thousandths (4.407) hectares (10.89 acres), more or less.