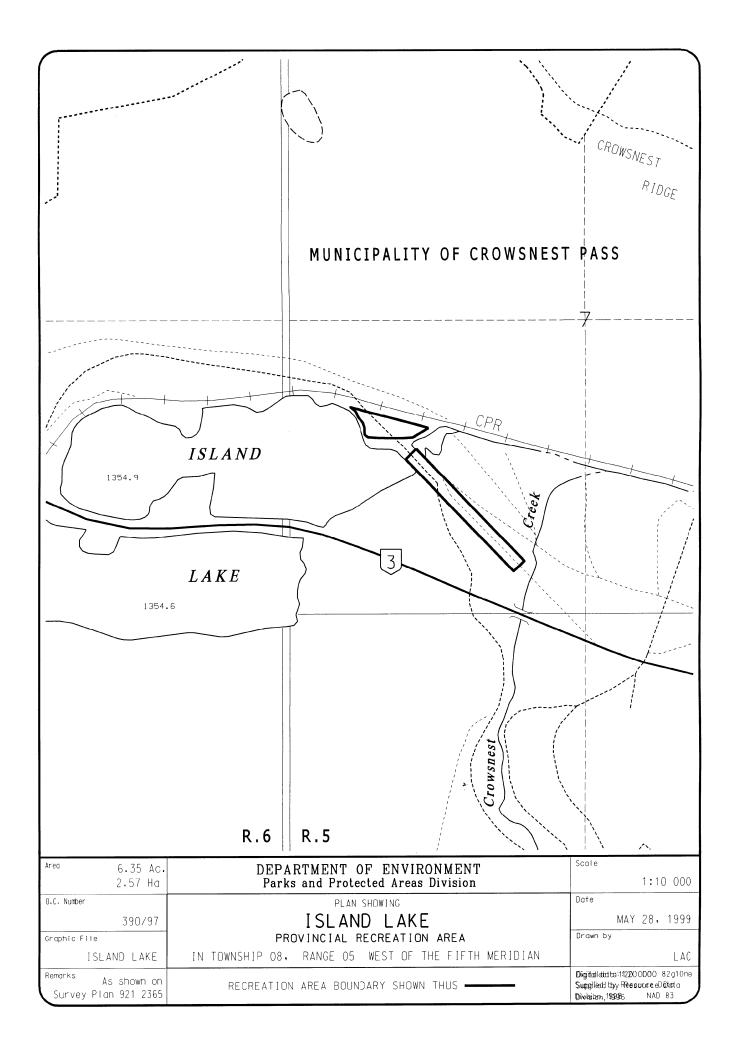

## ISLAND LAKE PROVINCIAL RECREATION AREA

All those parcels or tracts of land, situate, lying and being in the eighth (8) township, in the fifth (5) range, west of the fifth (5) meridian, in the Province of Alberta, Canada, and being composed of:

All that portion of the south west quarter of section seven (7) of the said township required for parcels 'A', 'B', 'C', and 'D', as shown upon a plan of survey of record in the Land Titles Office at Calgary for the South Alberta Land Registration District as No. 921 2365, containing two and five hundred sixty-eight thousandths (2.568) hectares (6.35 acres), more or less.