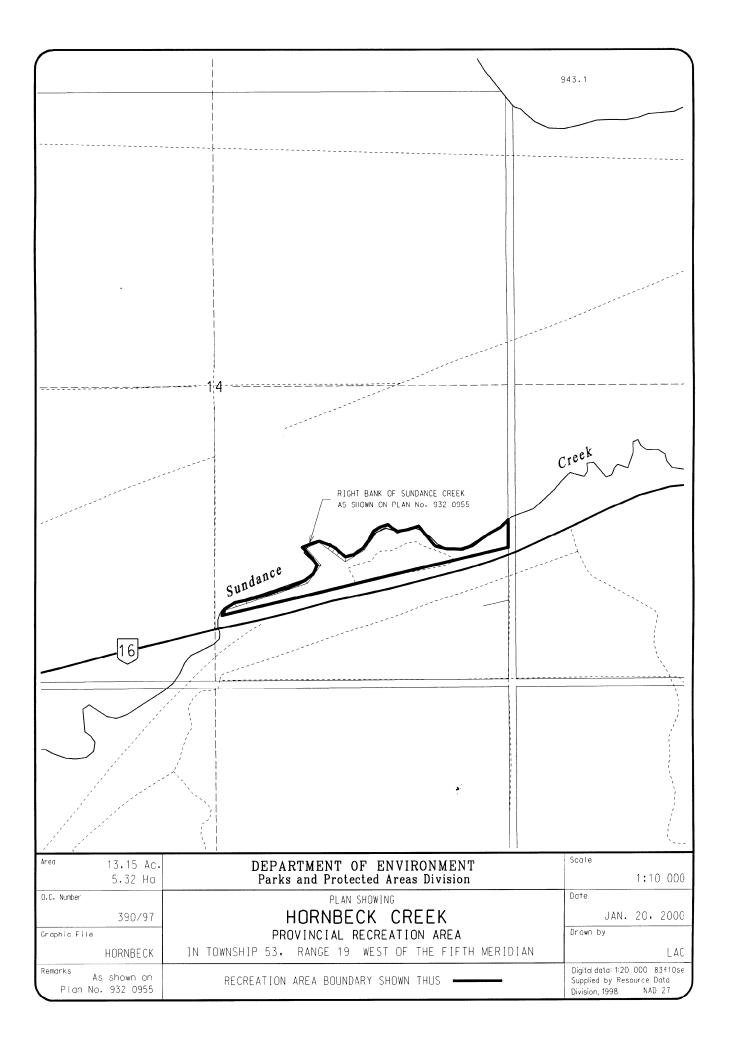

## HORNBECK CREEK PROVINCIAL RECREATION AREA

All that parcel or tract of land, situate, lying and being in the fifty-third (53) township, in the nineteenth (19) range, west of the fifth (5) meridian, in the Province of Alberta, Canada, and being composed of:

All that portion of the south east quarter of section fourteen (14) of the said township required for a campsite, as shown upon a plan of survey of record in the Land Titles Office at Edmonton for the North Alberta Land Registration District as No. 932 0955, containing five and three hundred twenty-two thousandths (5.322) hectares (13.15 acres), more or less.