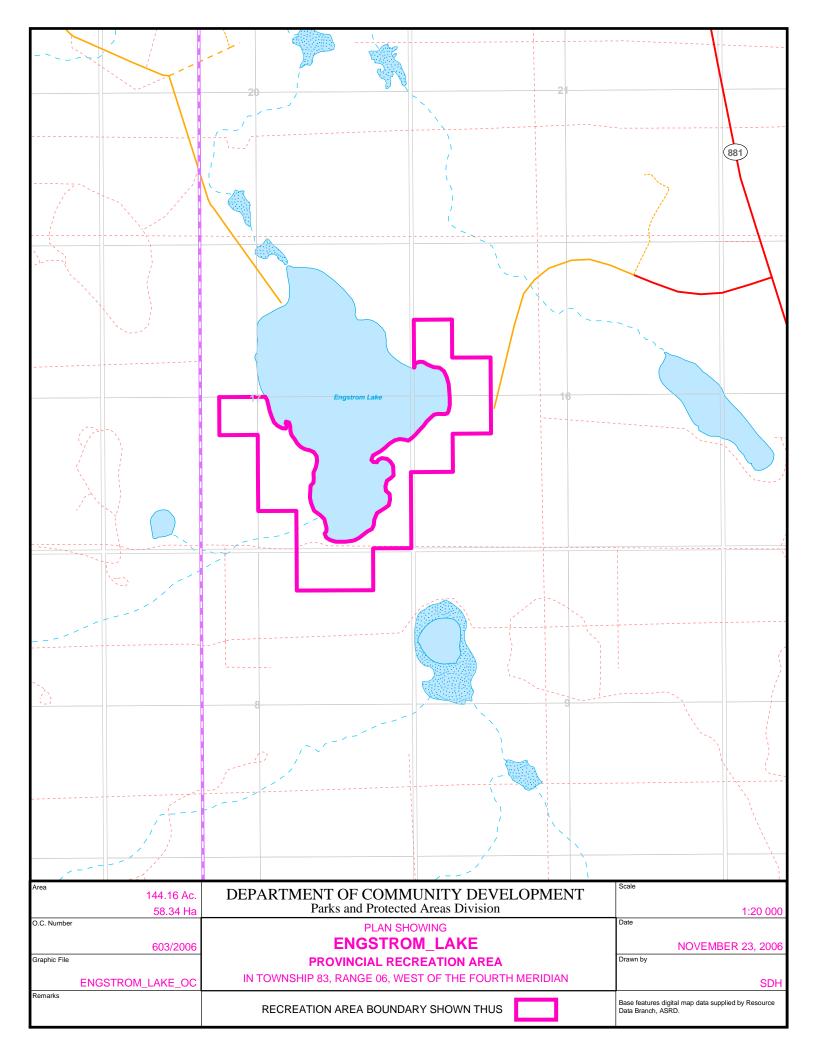

## **Engstrom Lake Provincial Recreation Area**

In Township 83, Range 6, West of the 4<sup>th</sup> Meridian:

The north east quarter of legal subdivision 15 and the north west quarter of legal subdivision 16 of Section 8, all those portions of the north half and south west quarter of legal subdivision 5 and the south half and north west quarter of legal subdivision 12 of Section 16 not covered by any of the waters of Engstrom Lake, the north east quarter of legal subdivision 6 and all those portions of legal subdivision 1, the north half and south east quarter of legal subdivision 2 and legal subdivisions 7 and 8 of Section 17 not covered by any of the waters of the said Engstrom Lake.