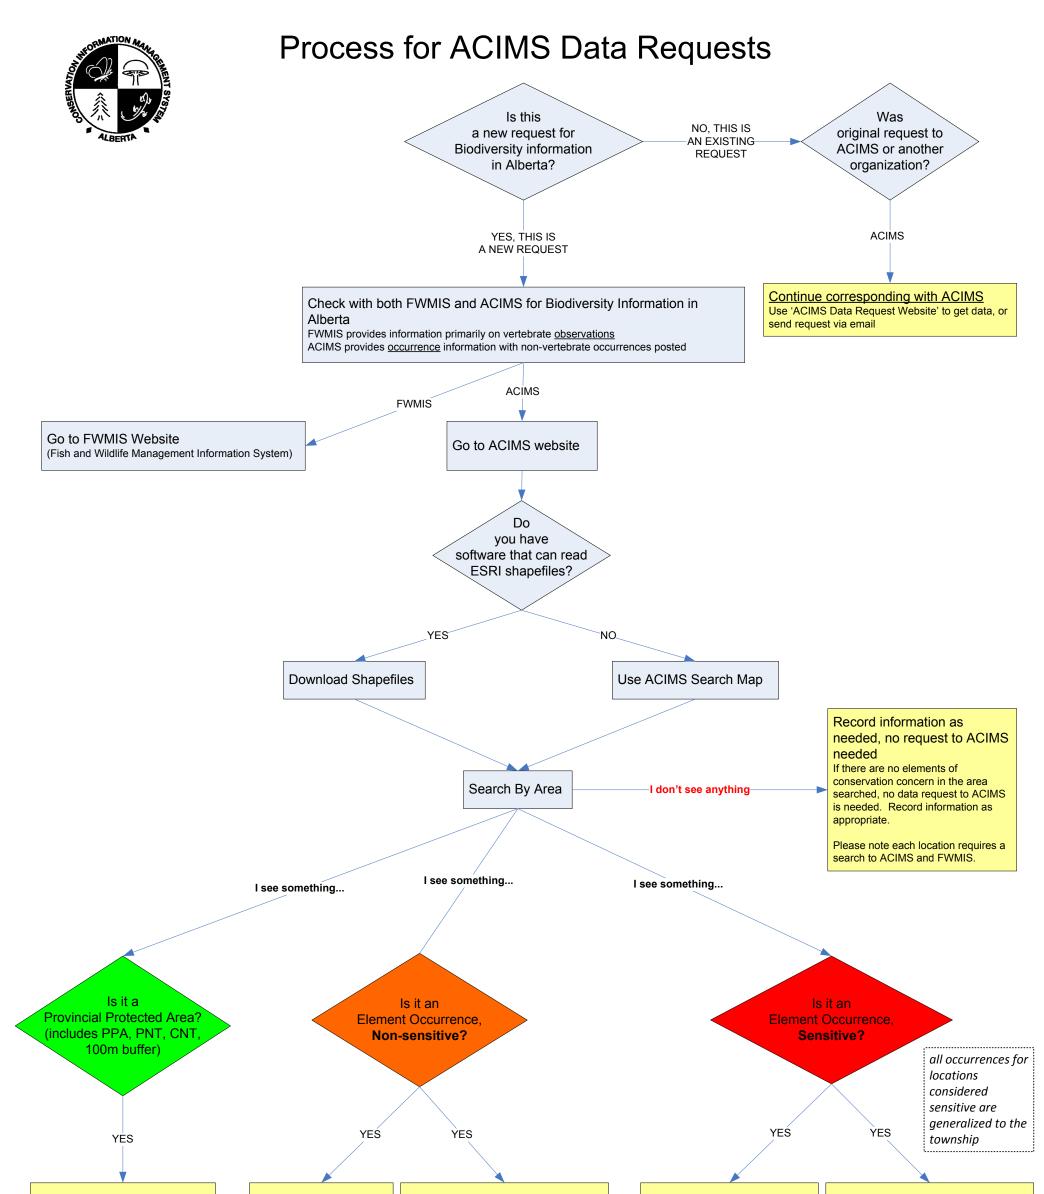

Inquire about dispositions within PPA's

- this link provides directions on next steps for any activity within a protected area. No ACIMS request needed, remember to also check for element occurrences If Shapefiles-option used, record information as needed – no further ACIMS Request needed

- information is contained within shapefile

If 'ACIMS Search Map' option used, – no further ACIMS Request needed (for vast majority of searches)

- information is provided for the search area on the website. Click the 'print page' button or create a screen capture.

- Ensure the 'date of search', 'accuracy of data date', the area searched and results found are clearly displayed in any archived/stored materials.

ACIMS will not respond to requests for general location searches.

If further information is required, complete a data request form, noting what additional information is required that is not available through the web search. Please note that ACIMS has focused on providing information through the website to meet the needs of most data requests. Requests for information beyond that provided will be addressed in priority fashion, based on demonstrated need. If Shapefiles-option used, record information as needed

- information is contained within the shapefile, locations generalized to township (if more than one species per township, the township record is duplicated).

- detailed locations are only provided based on a demonstrated need

- a request must be submitted to ACIMS with rationale indicating why location data are needed If 'ACIMS Search Map' option used, – no further ACIMS Request needed (for vast majority of searches)

- information is provided for the search area on the website. Click the 'print page' button or create a screen capture.

- Ensure the 'date of search', 'accuracy of data date', the area searched and results found are clearly displayed in any archived/stored materials.

- locations of sensitive occurrences are generalized to the township

- detailed locations are only provided based on a demonstrated need

- a request must be submitted to ACIMS with rationale indicating why location data are needed

Version: 2.1 Date: April 2012