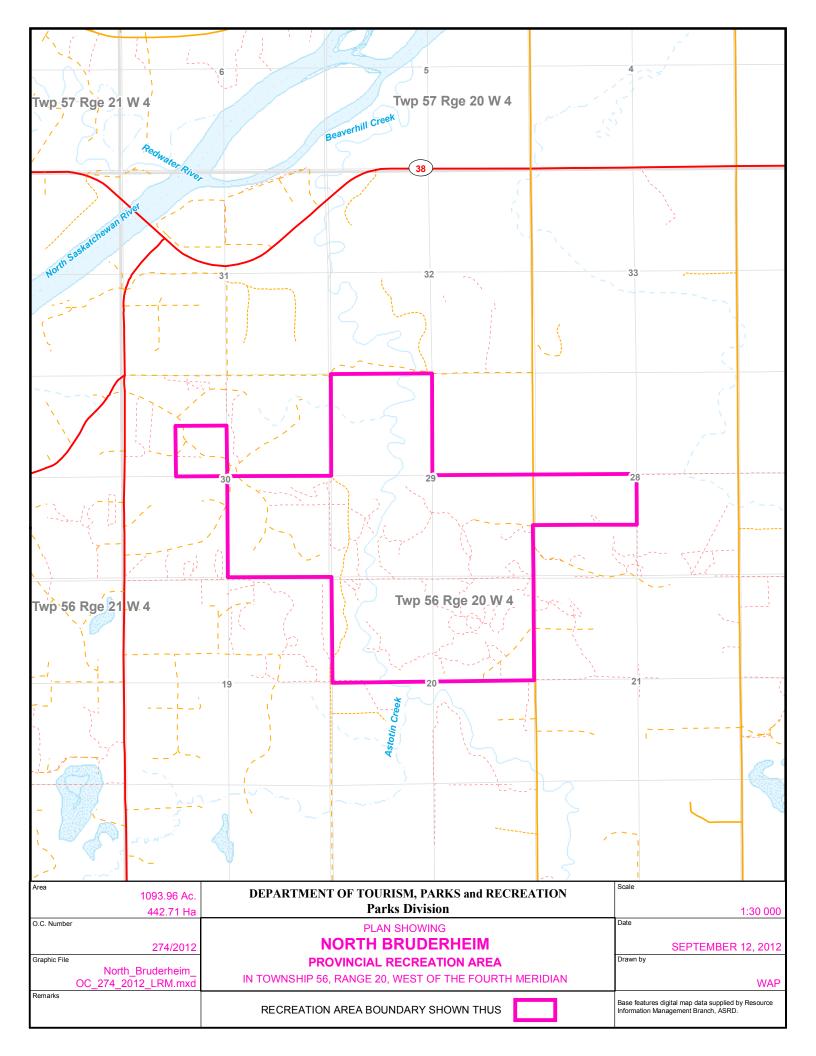

## NORTH BRUDERHEIM PROVINCIAL RECREATION AREA

All those parcels or tracts of land, situate, lying, and being in the fifty-sixth (56) township, in the twentieth (20) range, west of the fourth (4) meridian, in the Province of Alberta, Canada, and being composed of:

The north half of section twenty (20), legal subdivisions five (5) and six (6) of section twenty-eight (28), the south half and north west quarter of section twenty-nine (29) and the south east quarter and legal subdivision eleven (11) of section thirty (30).

The lands herein described contain four hundred forty-two and seven hundred ten thousandths (442.710) hectares (1093.96 acres), more or less.