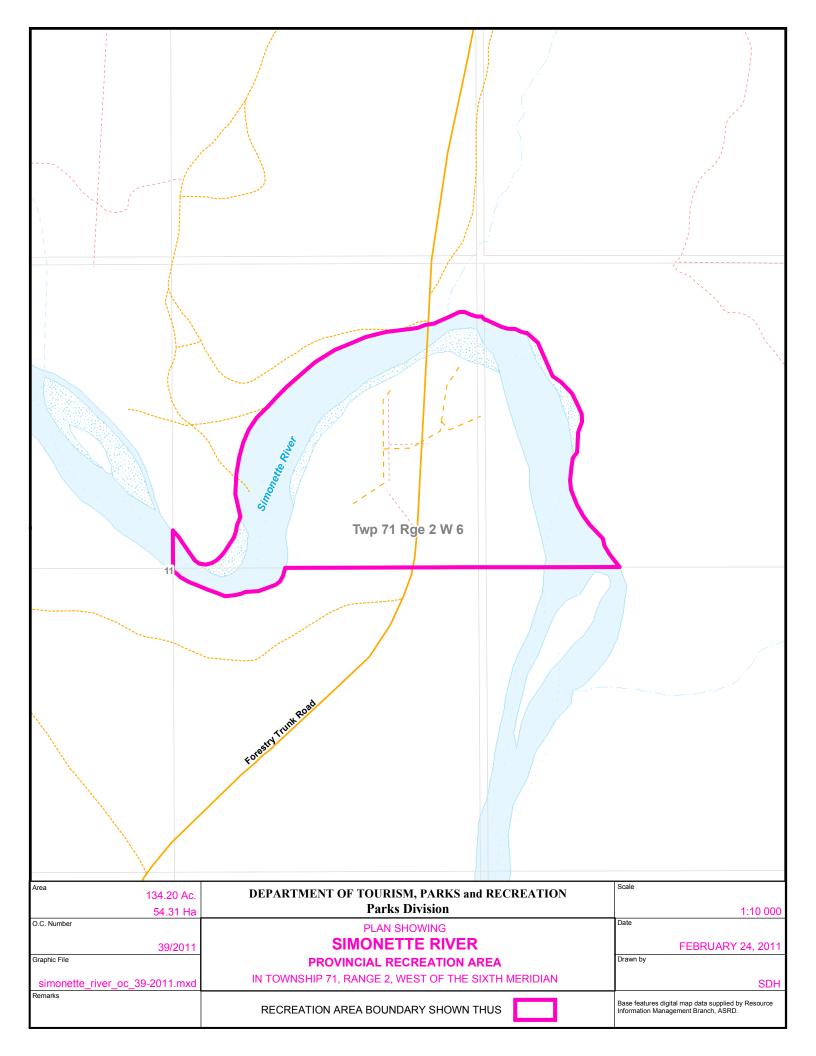

## **Simonette River Provincial Recreation Area**

All those parcels or tracts of land, situate, lying, and being in the seventy-first (71) township, in the second (2) range, west of the sixth (6) meridian, in the Province of Alberta, Canada, and being composed of:

All those portions of the north east quarter of section eleven (11), lying generally to the south and east of the right bank of the Simonette River, all those portions of the north west quarter of section twelve (12), lying generally to the south and west of the right bank of the said Simonette River and all those portions of the south east quarter of the said section eleven (11) lying generally to the north of the left bank of the said Simonette River.

The lands herein described contain fifty-four and three hundred nine thousandths (54.309) hectares (134.20 acres), more or less.