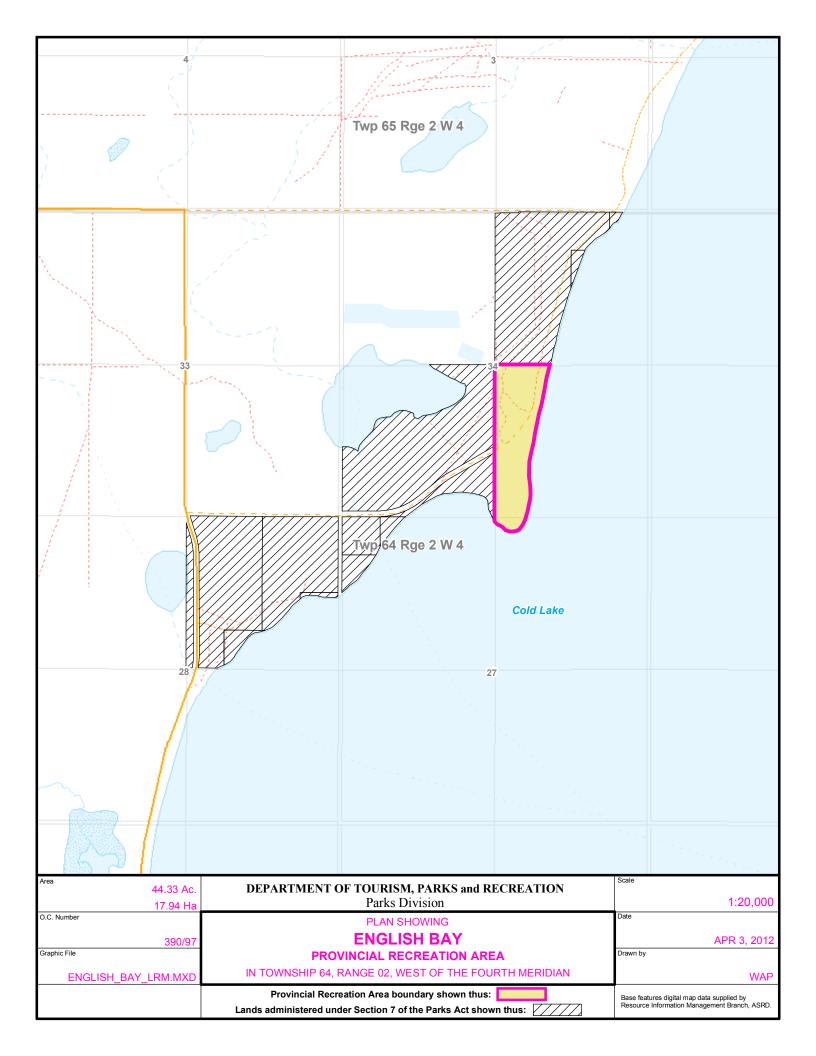

## ENGLISH BAY PROVINCIAL RECREATION AREA

All those parcels or tracts of land, situate, lying and being in the sixty-fourth (64) township, in the second (2) range, west of the fourth (4) meridian, in the Province of Alberta, Canada, and being composed of:

All those portions of the north east quarter of section twenty-seven (27) and the south east quarter of section thirty-four (34) of the said township required for a campsite, as shown upon a plan of survey of record in the Land Titles Office at Edmonton for the North Alberta Land Registration District as No. 291 L.Z., containing forty-four and thirty-three hundredths (44.33) acres, more or less.