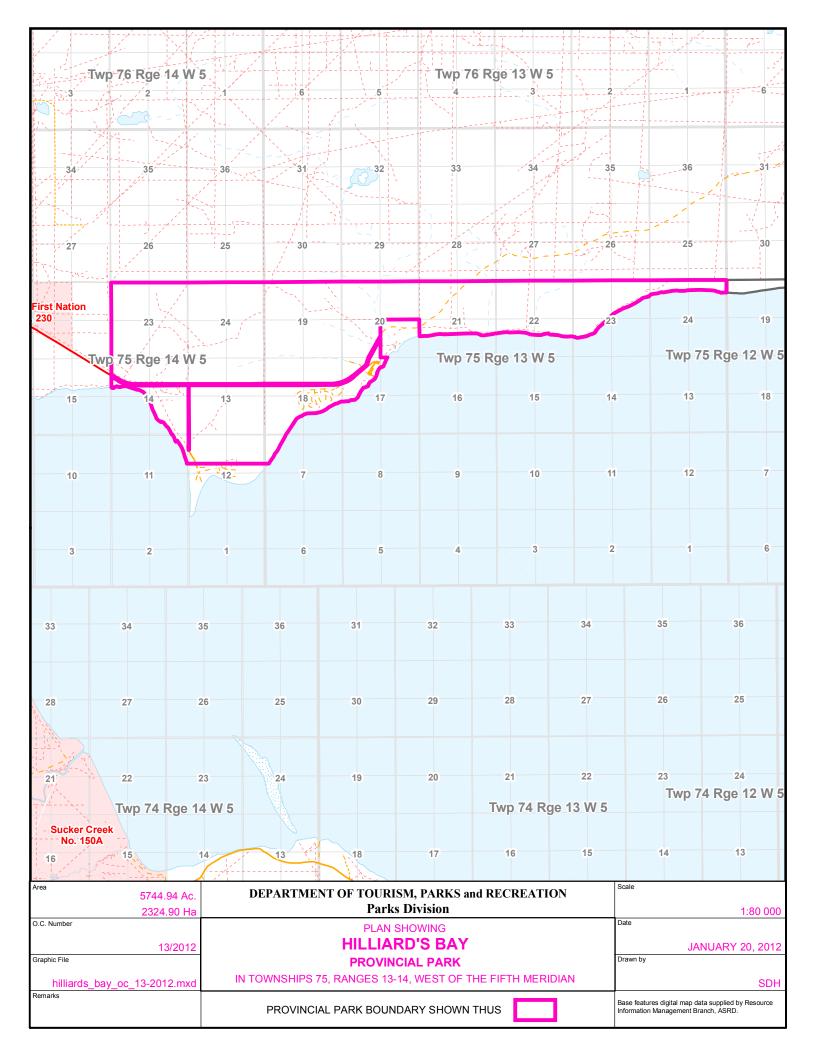

# HILLIARD'S BAY PROVINCIAL PARK

## **FIRSTLY:**

All those parcels or tracts of land, situate, lying, and being in the seventy-fifth (75) township, in the thirteenth (13) range, west of the fifth (5) meridian, in the Province of Alberta, Canada, and being composed of:

(A) The north half of section eighteen (18), section nineteen (19), the north half and south west quarter of section twenty (20), the north halves of sections twenty-one (21) and twenty-two (22) and all those portions of the north half of legal subdivision twelve (12), legal subdivisions thirteen (13) and fourteen (14) of section seven (7), the north half and south west quarter of section seventeen (17), the south halves of the said sections eighteen (18), twenty-one (21) and twenty-two (22), the north half and south west quarter of section twenty-three (23), and the north half of section twenty-four (24) of the said township, not covered by any of the waters of Lesser Slave Lake.

### SECONDLY:

All those parcels or tracts of land, situate, lying, and being in the seventy-fifth (75) township, in the fourteenth (14) range, west of the fifth (5) meridian, in the Province of Alberta, Canada, and being composed of:

(A) Legal subdivisions thirteen (13), fourteen (14), fifteen (15), sixteen (16) and the north halves of legal subdivisions nine (9), ten (10), eleven (11) and twelve (12) of section twelve (12), section thirteen (13), the north east quarter of section fourteen (14), sections twenty-three (23) and twenty-four (24) and all those portions of legal subdivision sixteen (16), the north east quarter of legal subdivision nine (9) of section eleven (11) and the south half and north west quarter of the said section fourteen (14) of the said township, not covered by any of the waters of the said Lesser Slave Lake.

| The lands herein described contain two thousand three hundred twenty-four and eight hundred ninety-six thousandths (2,324.896) hectares (5,744.94 acres), more or less. |
|-------------------------------------------------------------------------------------------------------------------------------------------------------------------------|
|                                                                                                                                                                         |
|                                                                                                                                                                         |
|                                                                                                                                                                         |
|                                                                                                                                                                         |
|                                                                                                                                                                         |
|                                                                                                                                                                         |
|                                                                                                                                                                         |
|                                                                                                                                                                         |
|                                                                                                                                                                         |
|                                                                                                                                                                         |
|                                                                                                                                                                         |
|                                                                                                                                                                         |
|                                                                                                                                                                         |
|                                                                                                                                                                         |
|                                                                                                                                                                         |
|                                                                                                                                                                         |
|                                                                                                                                                                         |
|                                                                                                                                                                         |
|                                                                                                                                                                         |
|                                                                                                                                                                         |
|                                                                                                                                                                         |
|                                                                                                                                                                         |
|                                                                                                                                                                         |