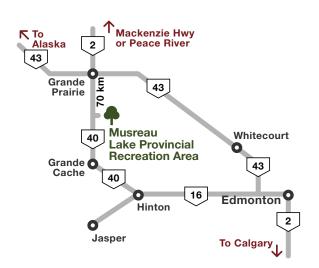

# ← To Hwy 40 5km Gravel Road Group Use Woodpecker Trail Little Musreau Lake Musreau Lake