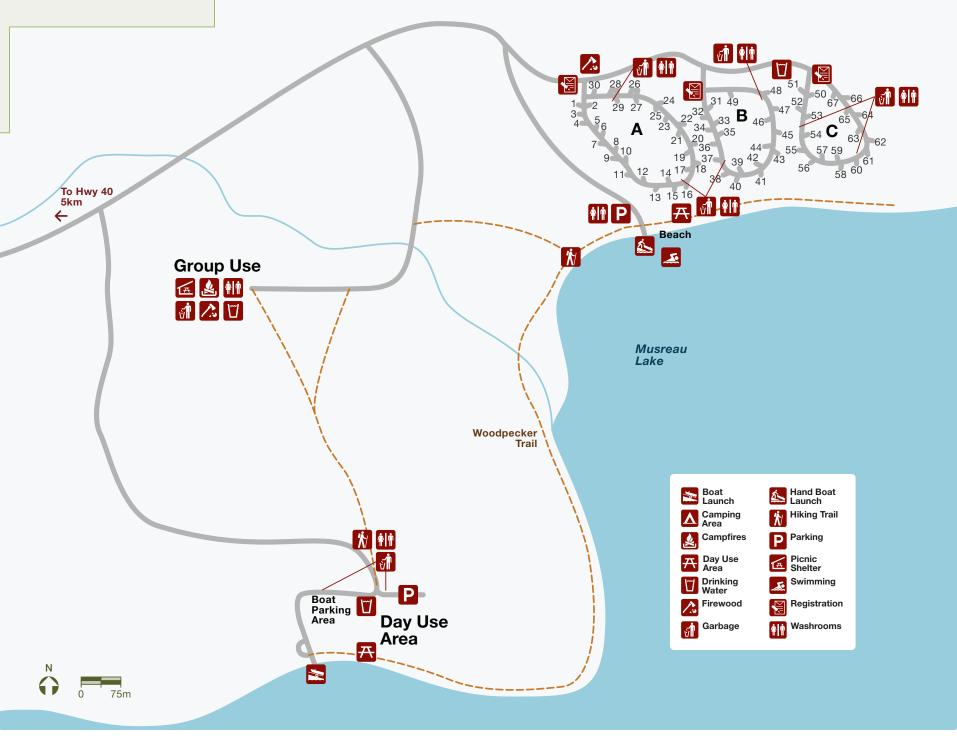

## Musreau Lake Provincial Recreation Area

**Campground Guide** 

Updated February 2023

Albertan

## Welcome to Musreau Lake Provincial Recreation Area

We hope you enjoy the clear waters of Musreau Lake and the mature forest that surrounds it. This is a great place for hiking, canoeing, boating, picnicking, swimming or wildlife watching.

The scenic and quiet campground provides the basics: fire pits and wood, vault toilets and potable water. A beach and nearby boat launch offer access to the lake, and hiking trails allow you to explore the wonders of the forest.

A group camping area is available by reservation.

Musreau Lake campground map