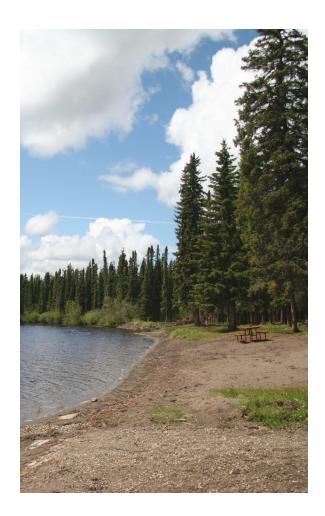

The scenic and quiet campground provides the basics: fire pits and wood, vault toilets and potable water. A beach and nearby boat launch offer access to the lake, and hiking trails allow you to explore the wonders of the forest.